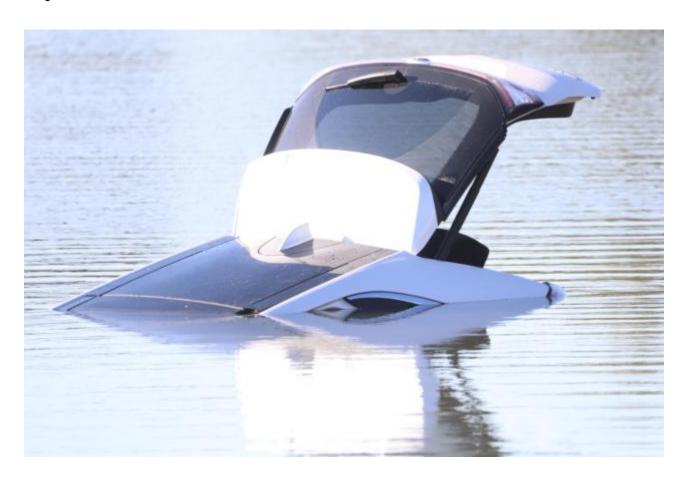

"As the vehicles traveled on Illinois 255, near Gateway Commerce Center, two of the vehicles crashed. As a result of the crash one person was pronounced dead at the scene by the Madison County Coroner's Office. The driver of one of the stolen vehicles sustained injuries and was subsequently transported to a hospital in St. Louis, Missouri."

Chief Wells added that the Illinois State Police was contacted to investigate the traffic crash.

This incident is pending further investigation by the Wood River Police, Roxana Police Department, Illinois State Police, and the Madison County Coroner's Office. All subjects are presumed innocent until proven guilty in a court of law.