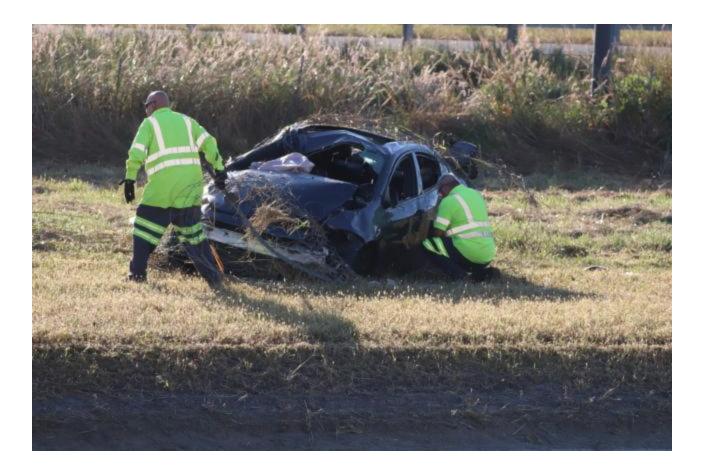

"As the vehicles traveled on Illinois 255, near Gateway Commerce Center, two of the vehicles crashed. As a result of the crash one person was pronounced dead at the scene by the Madison County Coroner's Office. The driver of one of the stolen vehicles sustained injuries and was subsequently transported to a hospital in St. Louis, Missouri."

Chief Wells added that the Illinois State Police was contacted to investigate the traffic crash.

This incident is pending further investigation by the Wood River Police, Roxana Police Department, Illinois State Police, and the Madison County Coroner's Office. All subjects are presumed innocent until proven guilty in a court of law.