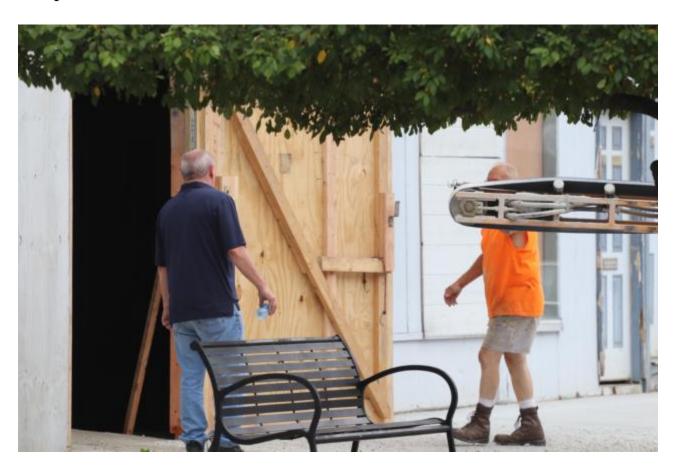

## Mac's Begins Floor Work On Next-Door Addition, Primed Now To Possibly Open By Kentucky Derby 2021

by Dan Brannan, Content Director August 11 2020 2:09 PM

ALTON - Mac Lenhardt, owner of Macs Time Out Lounge, was visible and busy Tuesday with prep work on a 2,500-square-foot addition to his popular business in Downtown Alton. Mac said work is going on in stages for the new addition, which will be a beer garden expansion.

The concrete being poured is for the floor of the expansion next to the present Mac's.

"I have had my eye on that area for 25 years," Mac said of the building next to his location.

Mac said he will take what has been an eyesore in that next-door area and turn it into something special by the time all the renovation is done. He added without the flood last year in Alton and COVID-19 Pandemic this year, the expansion would have been completed.