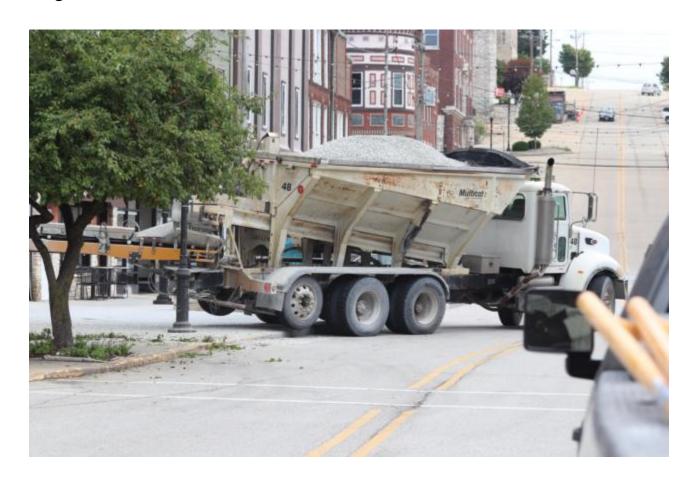

The concrete being poured is for the floor of the expansion next to the present Mac's.

"I have had my eye on that area for 25 years," Mac said of the building next to his location.

Mac said he will take what has been an eyesore in that next-door area and turn it into something special by the time all the renovation is done. He added without the flood last year in Alton and COVID-19 Pandemic this year, the expansion would have been completed.