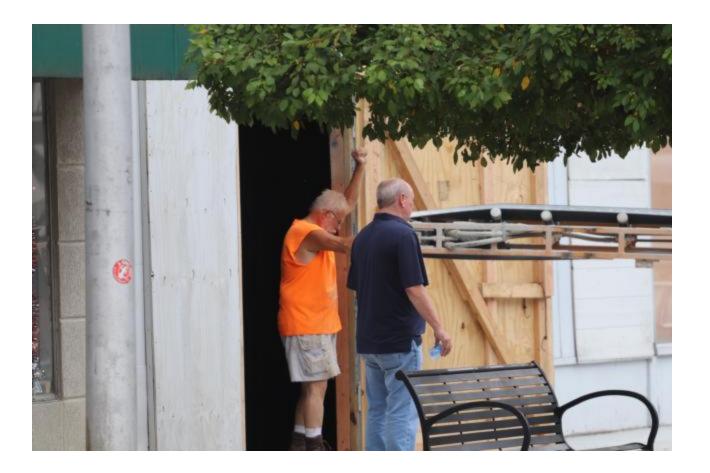

## Mac's Begins Floor Work On Next-Door Addition, Primed Now To Possibly Open By Kentucky Derby 2021

by Dan Brannan, Content Director August 11 2020 2:09 PM

ALTON - Mac Lenhardt, owner of Macs Time Out Lounge, was visible and busy Tuesday with prep work on a 2,500-square-foot addition to his popular business in Downtown Alton. Mac said work is going on in stages for the new addition, which will be a beer garden expansion.

The concrete being poured is for the floor of the expansion next to the present Mac's.

"I have had my eye on that area for 25 years," Mac said of the building next to his location.

Mac said he will take what has been an eyesore in that next-door area and turn it into something special by the time all the renovation is done. He added without the flood last year in Alton and COVID-19 Pandemic this year, the expansion would have been completed.