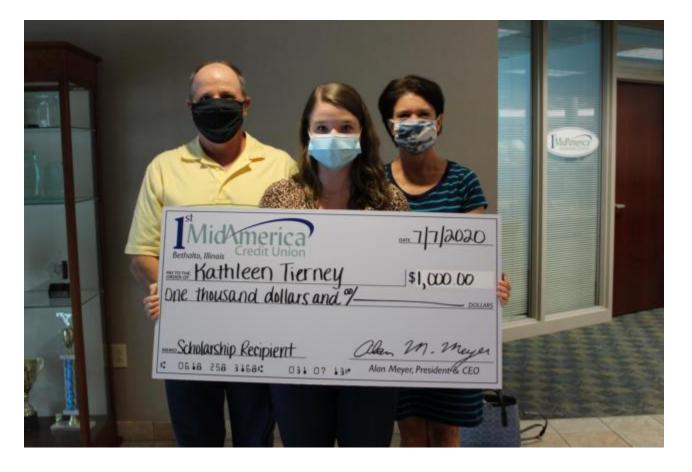

BETHALTO — 1<sup>st</sup> MidAmerica Credit Union recently awarded five, \$1,000 scholarships to local area high school graduates Grace Sharich, Tyler Gilbert, Megan Bachman, Kathleen Tierney and Aslyn Keith.

Grace Sharich is a graduate of Jersey Community High School. She plans to attend University of Illinois – Urbana-Champaign to pursue a degree in Chemistry. Tyler Gilbert, a graduate of Roxana High School, plans to attend Illinois College and earn a degree in Sociology. Megan Bachman is a graduate of Southwestern High School. She plans to earn a degree in Art with a teacher certification from Murray State University. Kathleen Tierney, an East Alton Wood River High School graduate, plans to attend Illinois State University to earn a degree in Bilingual/Bicultural Elementary Education. Aslyn Keith is a graduate of Alton High School. She plans to attend Indiana State University to study Biology.