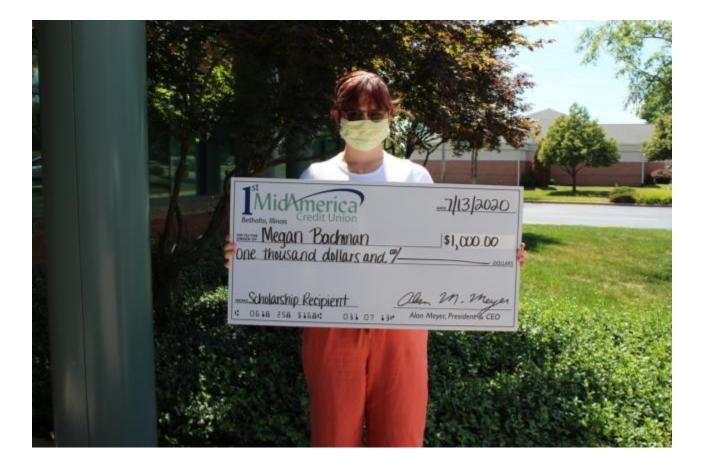

BETHALTO — 1<sup>st</sup> MidAmerica Credit Union recently awarded five, \$1,000 scholarships to local area high school graduates Grace Sharich, Tyler Gilbert, Megan Bachman, Kathleen Tierney and Aslyn Keith.

Grace Sharich is a graduate of Jersey Community High School. She plans to attend University of Illinois – Urbana-Champaign to pursue a degree in Chemistry. Tyler Gilbert, a graduate of Roxana High School, plans to attend Illinois College and earn a degree in Sociology. Megan Bachman is a graduate of Southwestern High School. She plans to earn a degree in Art with a teacher certification from Murray State University. Kathleen Tierney, an East Alton Wood River High School graduate, plans to attend Illinois State University to earn a degree in Bilingual/Bicultural Elementary Education. Aslyn Keith is a graduate of Alton High School. She plans to attend Indiana State University to study Biology.