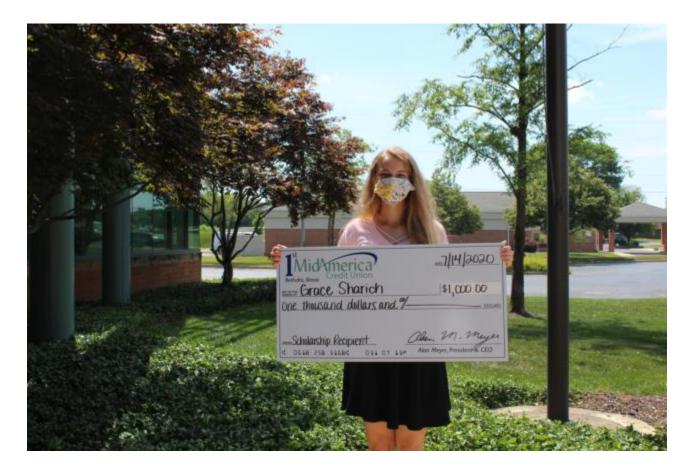

BETHALTO — 1<sup>st</sup> MidAmerica Credit Union recently awarded five, \$1,000 scholarships to local area high school graduates Grace Sharich, Tyler Gilbert, Megan Bachman, Kathleen Tierney and Aslyn Keith.

Grace Sharich is a graduate of Jersey Community High School. She plans to attend University of Illinois – Urbana-Champaign to pursue a degree in Chemistry. Tyler Gilbert, a graduate of Roxana High School, plans to attend Illinois College and earn a degree in Sociology. Megan Bachman is a graduate of Southwestern High School. She plans to earn a degree in Art with a teacher certification from Murray State University. Kathleen Tierney, an East Alton Wood River High School graduate, plans to attend Illinois State University to earn a degree in Bilingual/Bicultural Elementary Education. Aslyn Keith is a graduate of Alton High School. She plans to attend Indiana State University to study Biology.