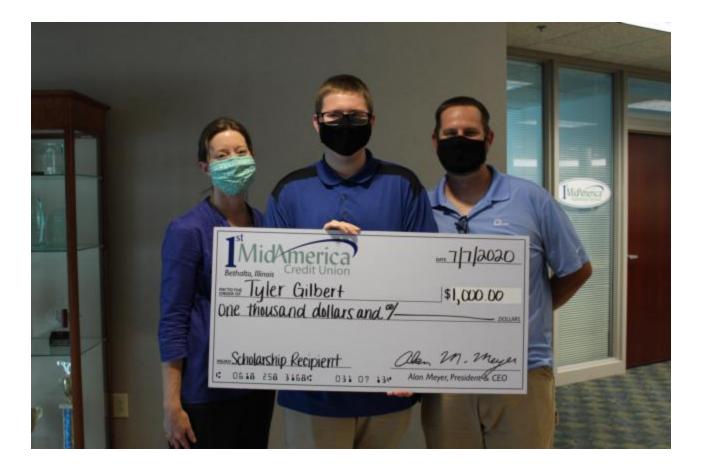

BETHALTO — 1<sup>st</sup> MidAmerica Credit Union recently awarded five, \$1,000 scholarships to local area high school graduates Grace Sharich, Tyler Gilbert, Megan Bachman, Kathleen Tierney and Aslyn Keith.

Grace Sharich is a graduate of Jersey Community High School. She plans to attend University of Illinois – Urbana-Champaign to pursue a degree in Chemistry. Tyler Gilbert, a graduate of Roxana High School, plans to attend Illinois College and earn a degree in Sociology. Megan Bachman is a graduate of Southwestern High School. She plans to earn a degree in Art with a teacher certification from Murray State University. Kathleen Tierney, an East Alton Wood River High School graduate, plans to attend Illinois State University to earn a degree in Bilingual/Bicultural Elementary Education. Aslyn Keith is a graduate of Alton High School. She plans to attend Indiana State University to study Biology.