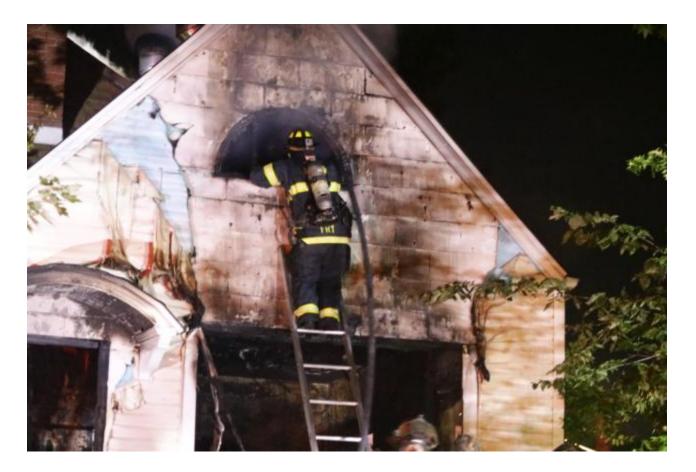

## Alton Fire Department Responded to Structure Fire Tuesday After Midnight

by Chris Rhodes, Reporter July 7 2020 9:33 AM

ALTON - The Alton Fire Department was dispatched for a serious structure fire at around 12:40 a.m Tuesday in the 1000 block of Phinney Avenue in Alton.

The Alton Fire Department called a Box Alarm. East Alton Fire Department was also on the scene. Alton Police Department and Alton Memorial Ambulance were also responded.

When firefighters arrived the house had flames showing throughout the front of the house. Firefighters were able to knock down the fire quickly. No injuries were reported and it was unclear if the house was vacant.