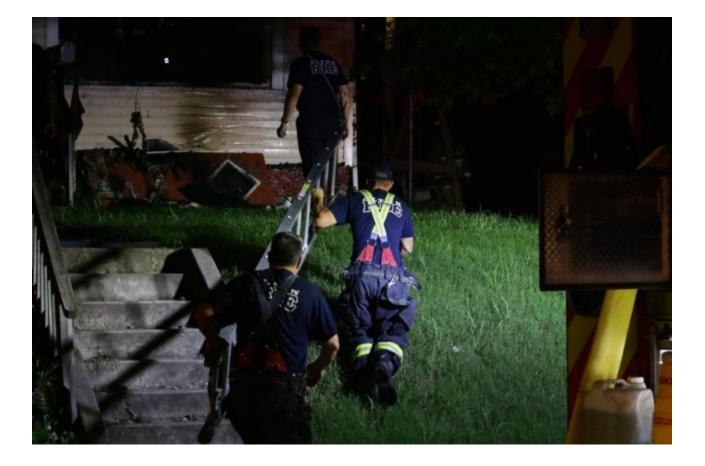

## Alton Fire Department Responded to Structure Fire Tuesday After Midnight

by Chris Rhodes, Reporter July 7 2020 9:33 AM

ALTON - The Alton Fire Department was dispatched for a serious structure fire at around 12:40 a.m Tuesday in the 1000 block of Phinney Avenue in Alton.

The Alton Fire Department called a Box Alarm. East Alton Fire Department was also on the scene. Alton Police Department and Alton Memorial Ambulance were also responded.

When firefighters arrived the house had flames showing throughout the front of the house. Firefighters were able to knock down the fire quickly. No injuries were reported and it was unclear if the house was vacant.