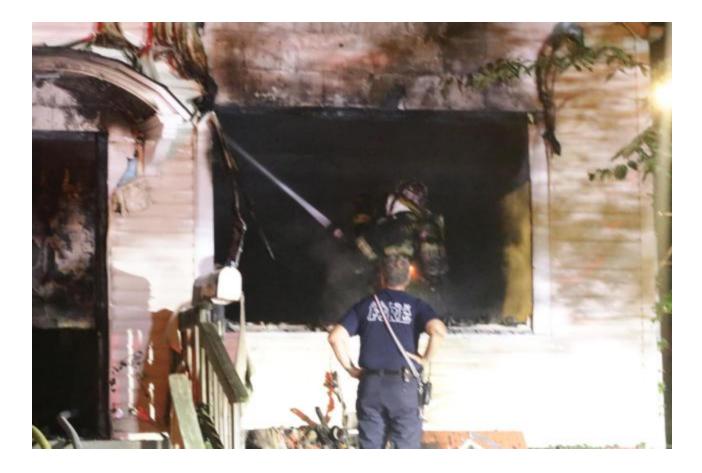

## Alton Fire Department Responded to Structure Fire Tuesday After Midnight

by Chris Rhodes, Reporter July 7 2020 9:33 AM

ALTON - The Alton Fire Department was dispatched for a serious structure fire at around 12:40 a.m Tuesday in the 1000 block of Phinney Avenue in Alton.

The Alton Fire Department called a Box Alarm. East Alton Fire Department was also on the scene. Alton Police Department and Alton Memorial Ambulance were also responded.

When firefighters arrived the house had flames showing throughout the front of the house. Firefighters were able to knock down the fire quickly. No injuries were reported and it was unclear if the house was vacant.