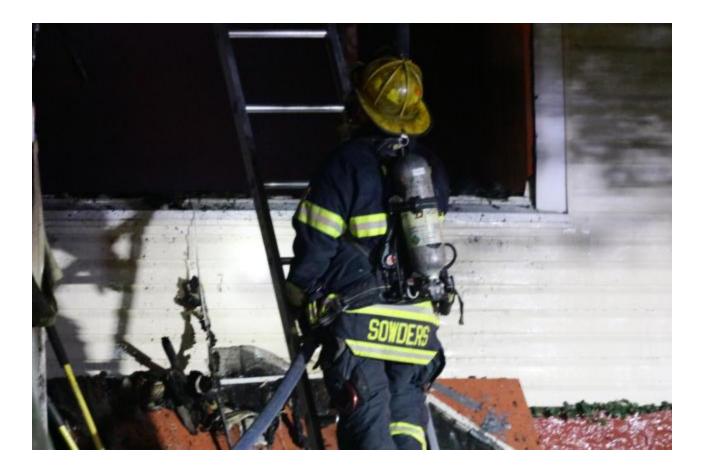

## Alton Fire Department Responded to Structure Fire Tuesday After Midnight

by Chris Rhodes, Reporter July 7 2020 9:33 AM

ALTON - The Alton Fire Department was dispatched for a serious structure fire at around 12:40 a.m Tuesday in the 1000 block of Phinney Avenue in Alton.

The Alton Fire Department called a Box Alarm. East Alton Fire Department was also on the scene. Alton Police Department and Alton Memorial Ambulance were also responded.

When firefighters arrived the house had flames showing throughout the front of the house. Firefighters were able to knock down the fire quickly. No injuries were reported and it was unclear if the house was vacant.