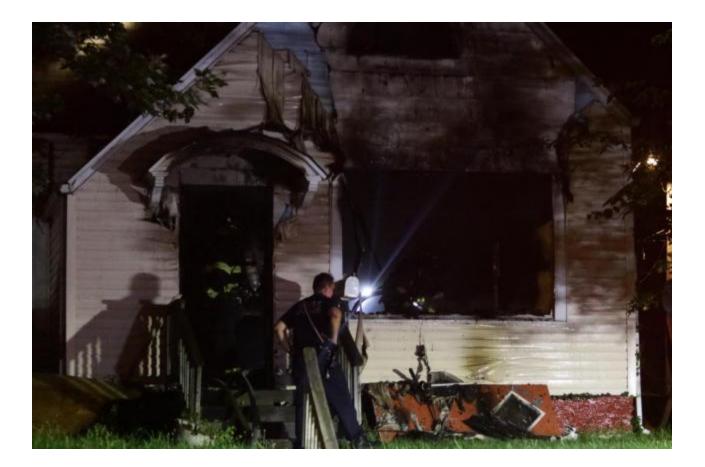

## Alton Fire Department Responded to Structure Fire Tuesday After Midnight

by Chris Rhodes, Reporter July 7 2020 9:33 AM

ALTON - The Alton Fire Department was dispatched for a serious structure fire at around 12:40 a.m Tuesday in the 1000 block of Phinney Avenue in Alton.

The Alton Fire Department called a Box Alarm. East Alton Fire Department was also on the scene. Alton Police Department and Alton Memorial Ambulance were also responded.

When firefighters arrived the house had flames showing throughout the front of the house. Firefighters were able to knock down the fire quickly. No injuries were reported and it was unclear if the house was vacant.