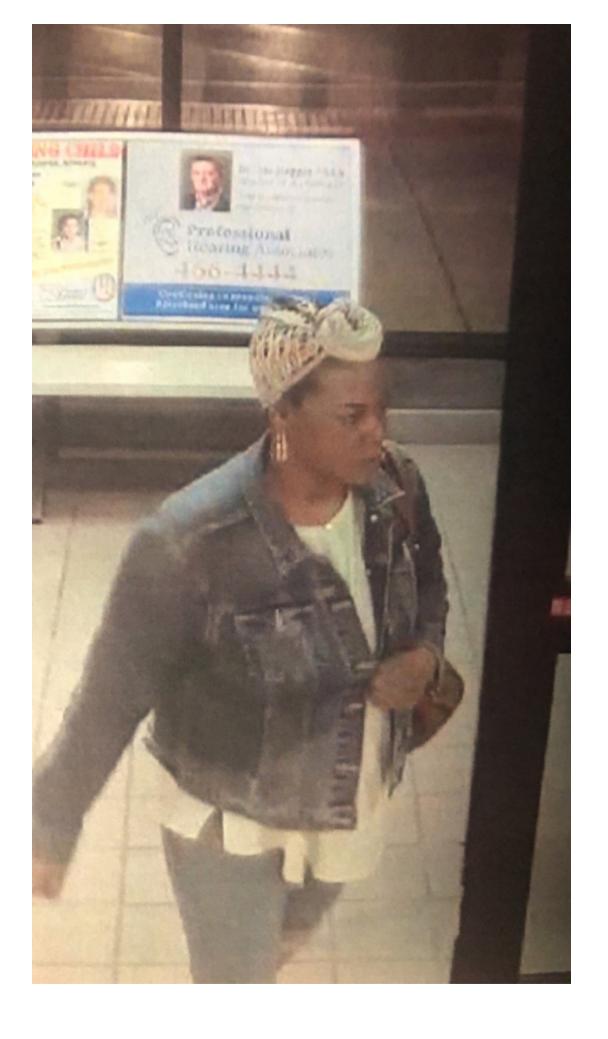

## **Alton Police Department is Trying to Identify Woman for Retail Thefts**

by Chris Rhodes, Reporter March 25 2020 10:12 AM

ALTON - Alton Police Department is trying to identify the woman in the photo for multiple retail thefts at local Schnucks.

Alton Police released the following statement on there Facebook page.

"While most people in our community are doing exactly what they should in this time of crisis, there are still individuals who commit crimes. The woman pictured here is the suspect in several retail thefts at our local Schnucks' stores."

"We hope that at a time when supplies are already low, the community will step up to help identify this woman who is stealing and preventing others from getting what they need."