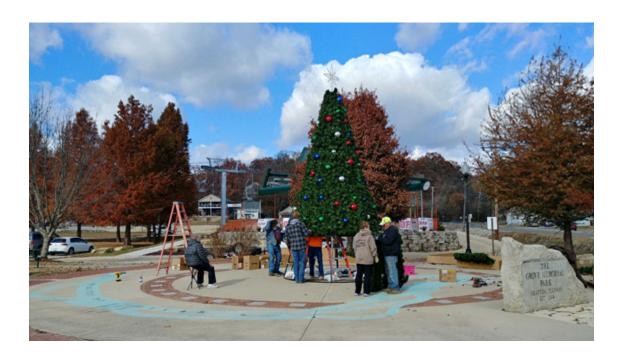

## Grafton Invites Public to Christmas Tree Lighting on Nov. 22

November 20 2019 9:37 AM

GRAFTON - Area residents are invited to come and enjoy the lighting of Grove Memorial Park and the new 18' Christmas Tree in Grove Memorial Park at 6:30 p.m. Friday, Nov. 22.

"Thank you to the City workers, Jay Wruebel and our steadfast volunteers for organizing and assembling our new 18' Christmas tree," the Grafton Chamber of Commerce said in a release. "What a great addition for the holiday season.