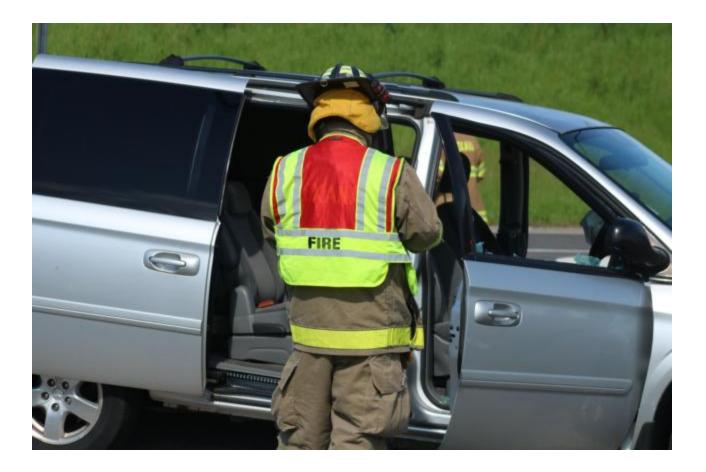

## Van Collides With Semi-Truck at Rand and Illinois Route 3, Driver Seriously Injured

by Chris Rhodes, Reporter May 14 2019 4:56 PM

HARTFORD - A van collided with an 18-wheeler semi truck at Rand and Illinois Route 3 in Hartford around 9:15 a.m. Tuesday and it left a male driver seriously injured.

Hartford Police, Hartford Fire, and Roxana Fire Department were on scene, along with Alton Memorial Ambulance.

The driver of the van was transported immediately to a local hospital. The semi truck driver was out of his vehicle walking around and did not receive medical treatment.