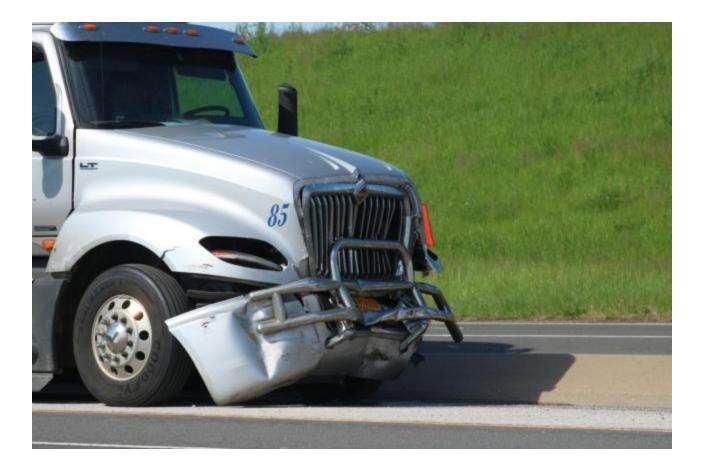

## Van Collides With Semi-Truck at Rand and Illinois Route 3, Driver Seriously Injured

by Chris Rhodes, Reporter May 14 2019 4:56 PM

HARTFORD - A van collided with an 18-wheeler semi truck at Rand and Illinois Route 3 in Hartford around 9:15 a.m. Tuesday and it left a male driver seriously injured.

Hartford Police, Hartford Fire, and Roxana Fire Department were on scene, along with Alton Memorial Ambulance.

The driver of the van was transported immediately to a local hospital. The semi truck driver was out of his vehicle walking around and did not receive medical treatment.