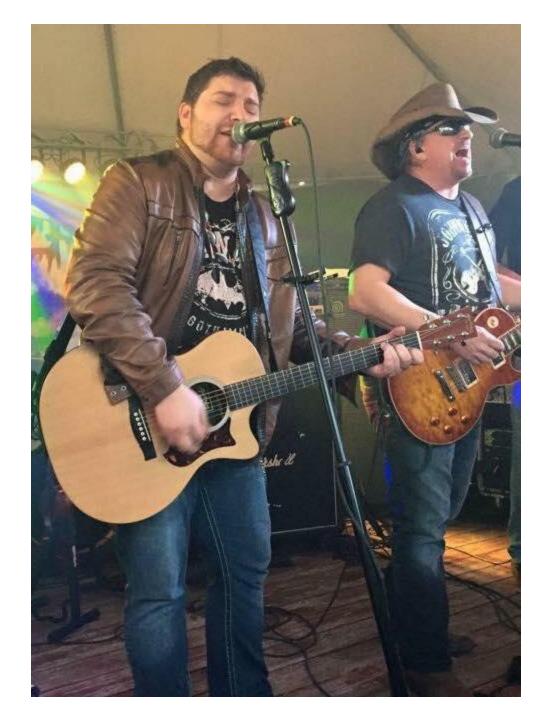

Every weekend The Back Bar is offering entertainment for fans of every genre. They are jam packed with shows weekly and have live music almost every Friday, Saturday, and Sunday.

January 11th The Back Bar are bringing in Hicktown. The Edwardsville natives have been playing country music at local shows for many years. This is definitely a great show to check out if you're a die-hard country fan.