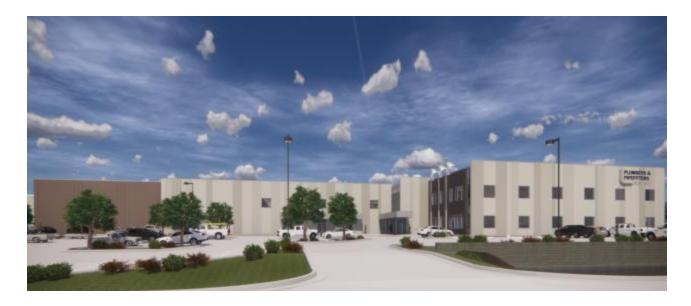

Located in Earth City, MO, on a five-acre lot adjacent to their headquarters, this two-story, 79,000 square-foot facility will have energy efficient electrical and lighting systems, a water efficient plumbing system, and technologically advanced HVAC and dust collection systems. In addition to the 50 welding booths and several technology-equipped classrooms for continued education, there will be an auditorium style lecture hall, office and conference areas, and fabrication and assembly areas with an overhead crane.

The exterior will be constructed of structural steel, 32-foot and 34-foot tilt-up concrete walls, and masonry. There will also be an exterior gas storage shelter and metal recycling storage.

"We look forward to partnering with IMPACT Strategies to build our new Training Facility. They bring plenty of experience and value to the project." John O'Mara, Local 562 Business Manager stated during the ground breaking.