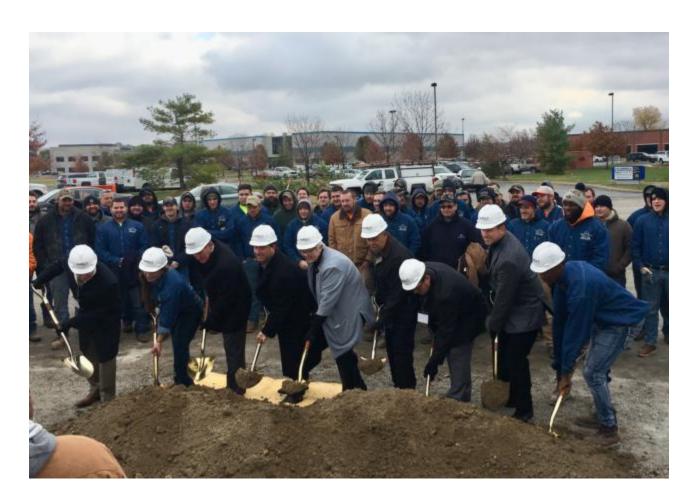

## IMPACT Strategies breaks ground on new Plumbers & Pipefitters Union Training Facility

December 21 2018 12:49 PM

FAIRVIEW HEIGHTS - IMPACT Strategies recently broke ground on the new Local 562 Plumbers & Pipefitters Training Facility that will serve generations to come as well as the current 4,500 members and 400 apprentices.

The exterior will be constructed of structural steel, 32-foot and 34-foot tilt-up concrete walls, and masonry. There will also be an exterior gas storage shelter and metal recycling storage.

"We look forward to partnering with IMPACT Strategies to build our new Training Facility. They bring plenty of experience and value to the project." John O'Mara, Local 562 Business Manager stated during the ground breaking.