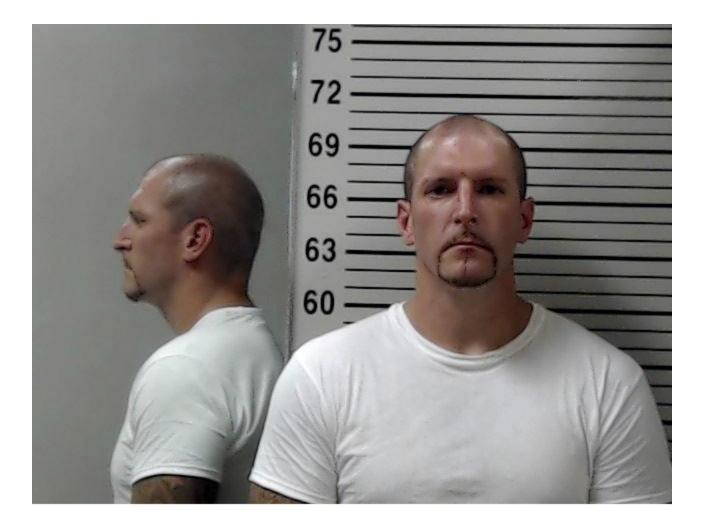

Edelen is described as a 30-year-old white male standing 5'9" and weighing 200 pounds. His bond was set at \$10 million. He has brown hair and green eyes

Perkins is described as a 40-year-old black male standing 5'7" and weighing 145 pounds. He has black hair and brown eyes. Bail for Perkins was set at \$250,000.