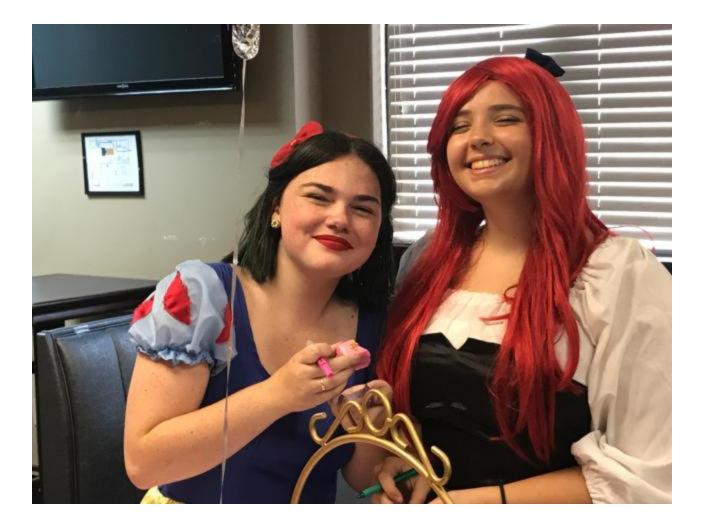

The Princess Tea was held for little girls between the ages of two and eight. Smiles were abundant as the little princesses, many of whom came dressed in their own princess gowns, began decorating their personal crowns. After a stellar skit featuring several of the most favorite Disney Princesses performed by members of the Edwardsville High School Drama Team, the children collected autographs from their favorite characters and were served "tea and homemade crumpets" cooked by the royal baker Vicki Grover, an RBCC volunteer and Advisory Board member.

"Watching the little princesses during the sing-a-long, it was impossible not to notice how many knew almost every word to every song," said RBCC Executive Director Jeff Allsman. "The EHS princesses gave outstanding performances, both on the stage and in their interaction with the children. They were so willing to engage in the autographs and in conversation. Princesses of all ages left the Center happily ever after Saturday."