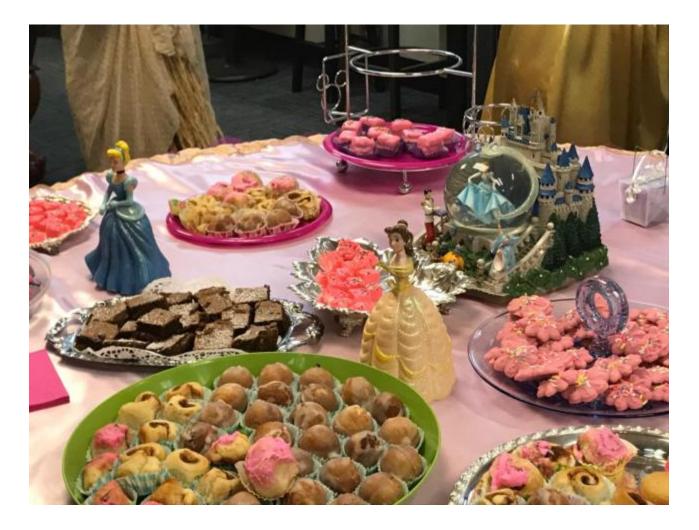

The Princess Tea was held for little girls between the ages of two and eight. Smiles were abundant as the little princesses, many of whom came dressed in their own princess gowns, began decorating their personal crowns. After a stellar skit featuring several of the most favorite Disney Princesses performed by members of the Edwardsville High School Drama Team, the children collected autographs from their favorite characters and were served "tea and homemade crumpets" cooked by the royal baker Vicki Grover, an RBCC volunteer and Advisory Board member.