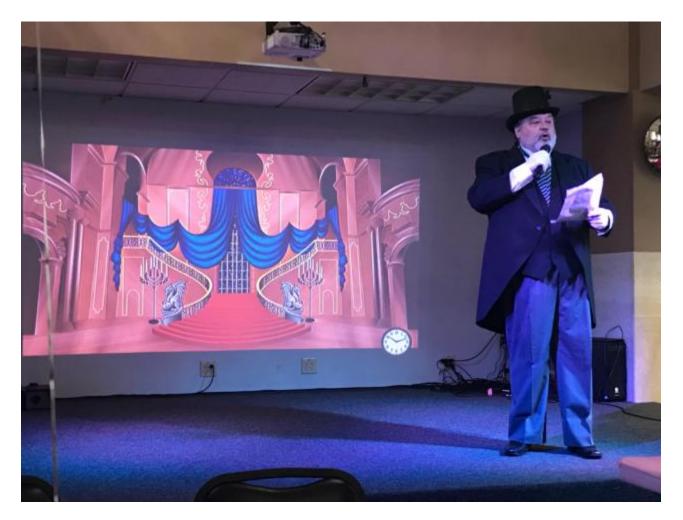

The Princess Tea was held for little girls between the ages of two and eight. Smiles were abundant as the little princesses, many of whom came dressed in their own princess gowns, began decorating their personal crowns. After a stellar skit featuring several of the most favorite Disney Princesses performed by members of the Edwardsville High School Drama Team, the children collected autographs from their favorite characters and were served "tea and homemade crumpets" cooked by the royal baker Vicki Grover, an RBCC volunteer and Advisory Board member.

"Watching the little princesses during the sing-a-long, it was impossible not to notice how many knew almost every word to every song," said RBCC Executive Director Jeff Allsman. "The EHS princesses gave outstanding performances, both on the stage and in their interaction with the children. They were so willing to engage in the autographs and in conversation. Princesses of all ages left the Center happily ever after Saturday."