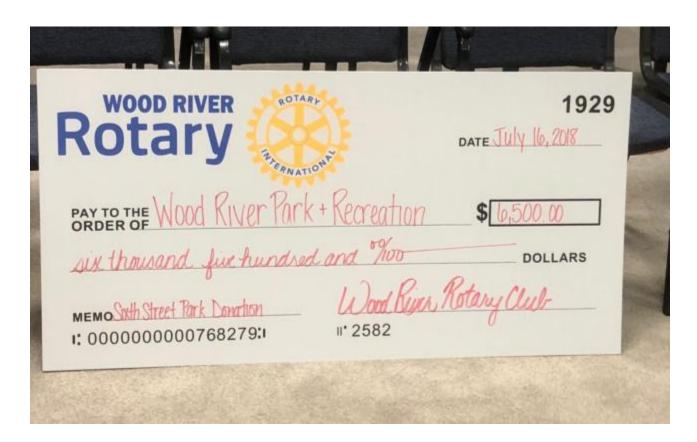

## Wood River Rotary Club donates \$6,500 to Emerick Sports Complex Renovation Project

by Dan Brannan, Content Director July 26 2018 12:22 PM

WOOD RIVER - Wood River Rotary Club recently presented a check for \$6,500 to the Emerick Sports Complex Renovation Project.