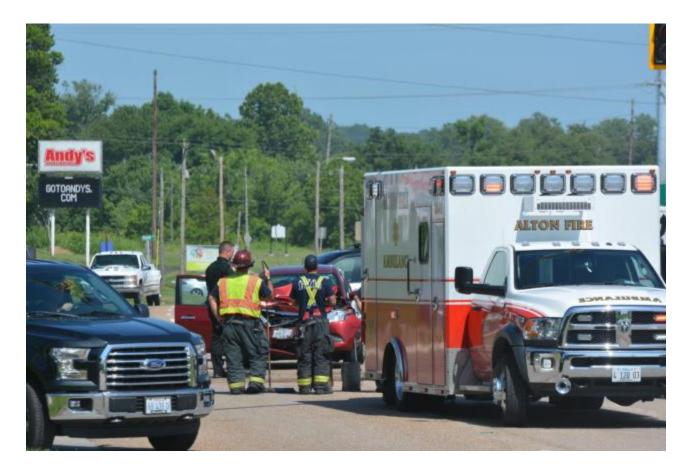

## **Update: Crash blocks lane on Broadway** /Come In Place in Alton, no serious injuries reported

by Dan Brannan, Content Director June 21 2018 7:31 AM

ALTON - A crash caused a lane to be blocked on Broadway at Come In Place in Alton around 3:30 p.m. Wednesday.

The initial scanner call said one of the vehicles was on fire and the Alton Fire Department and Alton Police Department were dispatched. The Alton Fire Department said there was no fire, but what was observed was likely "steam" from one of the vehicles after the collision.

The Alton Fire Department Ambulance team treated a person at the scene, but there was no transportation to a hospital. The crash provided the lane blockage, but it appeared no one was seriously injured.

The Alton Fire Department cleaned debris from the accident and Alton Police directed traffic.