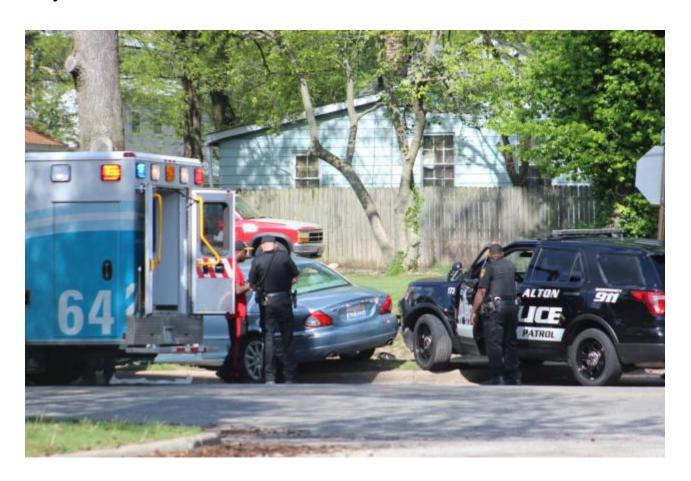

## Police officer, passenger injured in Sunday afternoon crash

by Cory Davenport, Contributing Writer May 7 2018 2:00 PM

ALTON – Two people, including an Alton Police officer, were taken to area hospitals following a collision on Washington Avenue on Sunday afternoon.

Alton Police Public Information Officer Emily Hejna said the incident occurred as the civilian passenger vehicle was making a left turn and the front of the squad car struck the turning vehicle. Both the officer and the passenger of the vehicle were treated for their injuries and released. Charges are pending as a result of that collision.