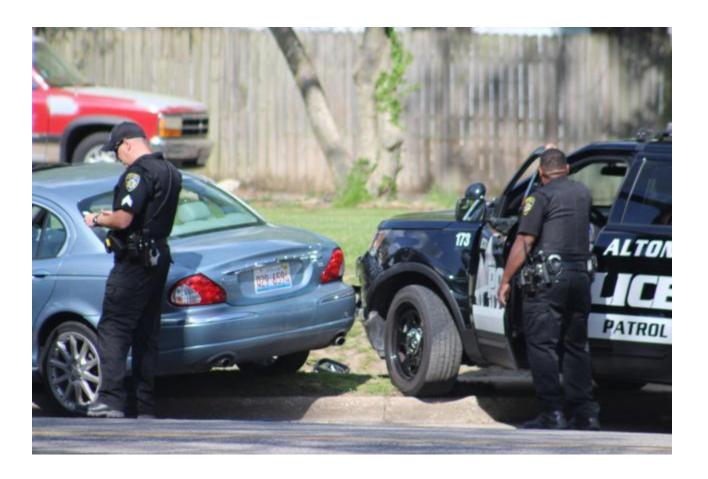

## Police officer, passenger injured in Sunday afternoon crash

by Cory Davenport, Contributing Writer May 7 2018 2:00 PM

ALTON – Two people, including an Alton Police officer, were taken to area hospitals following a collision on Washington Avenue on Sunday afternoon.

Alton Police Public Information Officer Emily Hejna said the incident occurred as the civilian passenger vehicle was making a left turn and the front of the squad car struck the turning vehicle. Both the officer and the passenger of the vehicle were treated for their injuries and released. Charges are pending as a result of that collision.