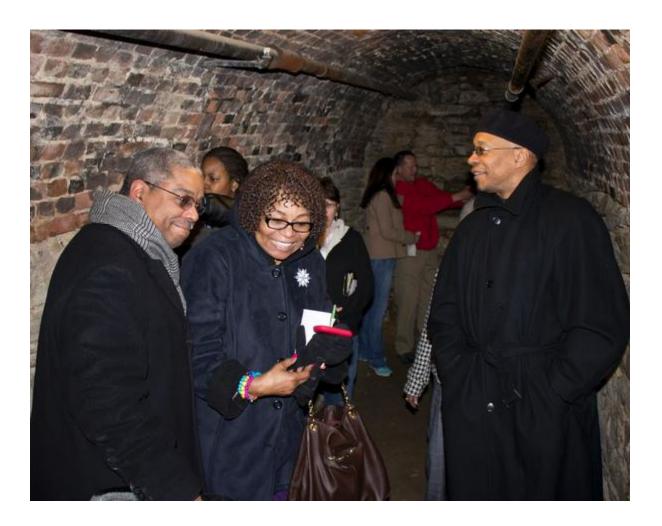

## L&C Wraps Up Black History Month With Underground Railroad Tour

March 4 2013 2:27 PM

GODFREY – Tour guide and L&C instructor J. E. Robinson, left, discusses local history with Gwen Price and Jared Hennings, Black Student Association advisor, in the basement of the Enos Apartment Building in Alton, Feb. 28, during an Underground Railroad Bus Tour offered by Lewis and Clark Community College in honor of Black History Month. The apartment building was once a tuberculosis sanitarium that is thought to have been utilized to help fugitive slaves escape the South via the

| Underground Railroad. Photo by Louise Jett, Lewis and Clark Community College media specialist. |
|-------------------------------------------------------------------------------------------------|
|                                                                                                 |
|                                                                                                 |
|                                                                                                 |
|                                                                                                 |
|                                                                                                 |
|                                                                                                 |
|                                                                                                 |
|                                                                                                 |
|                                                                                                 |
|                                                                                                 |
|                                                                                                 |
|                                                                                                 |
|                                                                                                 |
|                                                                                                 |
|                                                                                                 |