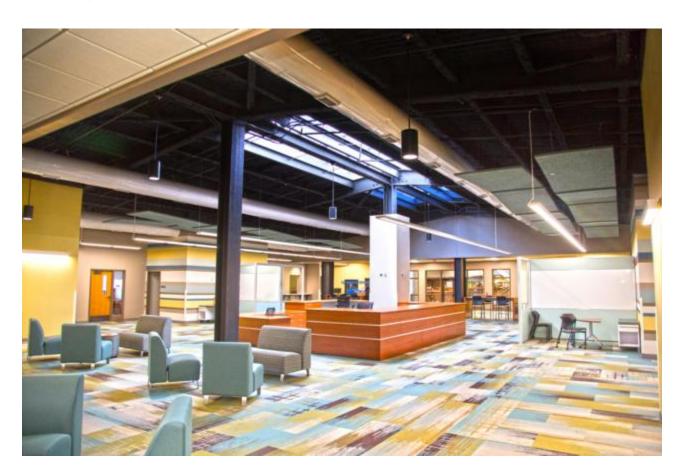

## Korte & Luitjohan completes work at Richland Community College

February 22 2018 1:20 PM

HIGHLAND - Korte & Luitjohan (K&L) announces the completion of the new Student Success Center at Richland Community College in Decatur, Illinois. The new Student Success Center shares 10,000-square-feet of renovated space along with a 17,000-square foot addition with administrative offices and meeting spaces.

This LEED Silver certified building will save the college money in operating costs while making a positive impact on the environment. Students and staff will enjoy the convenience of centrally located services, and a modern, comfortable and collaborative space.