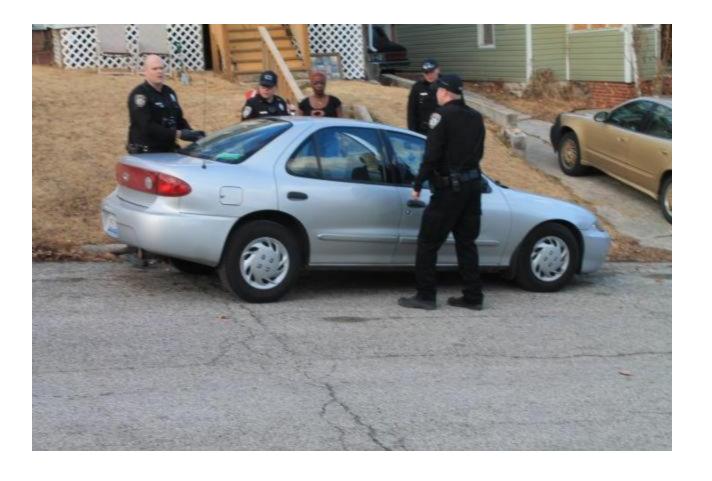

Alton Police officers were congregated next to a silver Chevy vehicle. Police stated the shooting took place inside the vehicle.

The suspect in the case fled the scene on foot. However, it appeared the man who fled the scene had a car nearby to escape law enforcement.