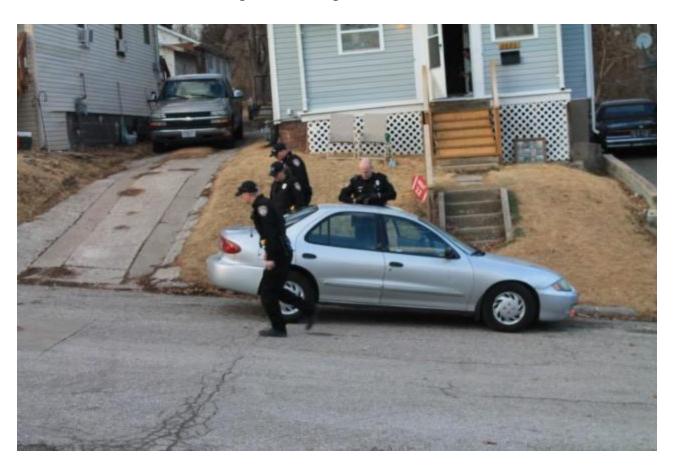

Alton Police officers were congregated next to a silver Chevy vehicle. Police stated the shooting took place inside the vehicle.

The suspect in the case fled the scene on foot. However, it appeared the man who fled the scene had a car nearby to escape law enforcement.