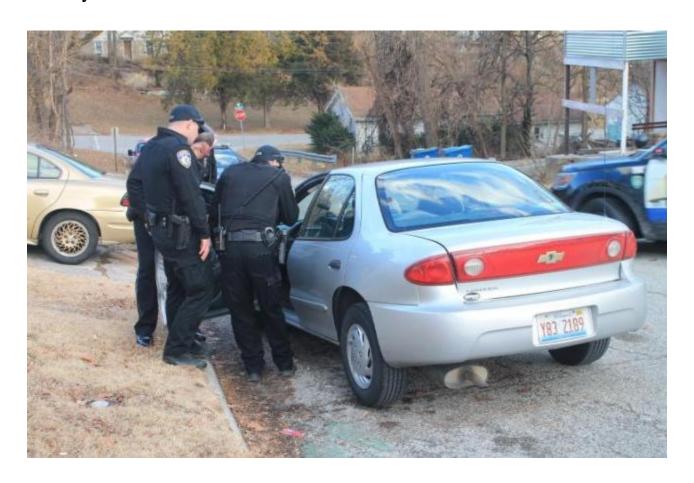

Alton Police officers were congregated next to a silver Chevy vehicle. Police stated the shooting took place inside the vehicle.

The suspect in the case fled the scene on foot. However, it appeared the man who fled the scene had a car nearby to escape law enforcement.