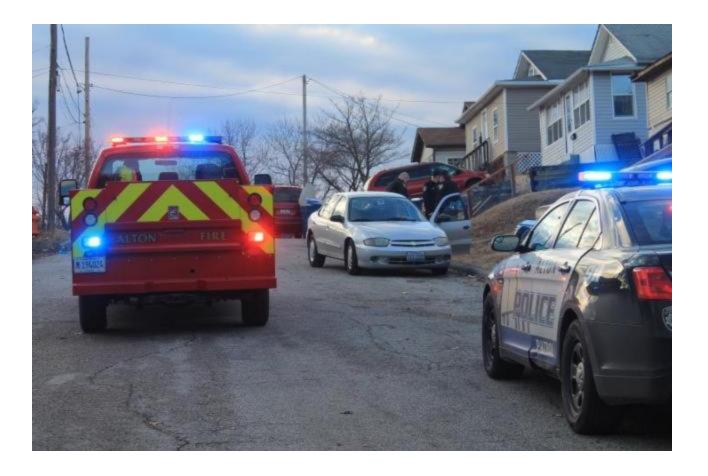

## Woman shot in face in Alton

by Chris Rhodes, Reporter January 22 2018 5:02 PM

ALTON - Alton Police Department responded to a shooting at Yager Avenue and Plainview Terrace in Alton around 4 p.m Monday.

Alton Police Chief Jason Simmons said it appeared to be a domestic case between an exboyfriend and ex-girlfriend. The chief said the woman was shot in the face and transported by the Alton Fire Department ambulance crew to Alton Memorial Hospital.

Alton Police officers were congregated next to a silver Chevy vehicle. Police stated the shooting took place inside the vehicle.

The suspect in the case fled the scene on foot. However, it appeared the man who fled the scene had a car nearby to escape law enforcement.