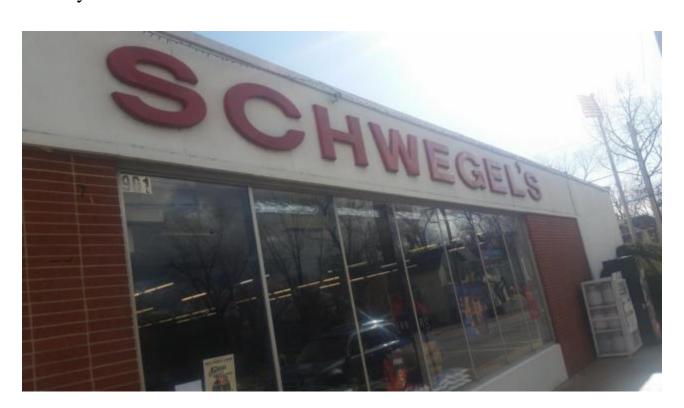

## Alton Police investigating burglary of Schwegels

by Cory Davenport, Contributing Writer January 22 2018 12:22 PM

ALTON - A beloved local business was burglarized sometime before opening Monday morning, the Alton Police Department confirmed.

Alton Public Information Officer Emily Hejna said Schwegel's Grocery Store, located at 901 Alby, was burglarized. She said reports are still being finalized, so information is limited regarding the incident at this time. She did not state how the intruders made entry, but the glass pane at the store's entrance was missing as of Monday morning at 11: 45, so the suspect or suspects may have made entry by breaking that glass.