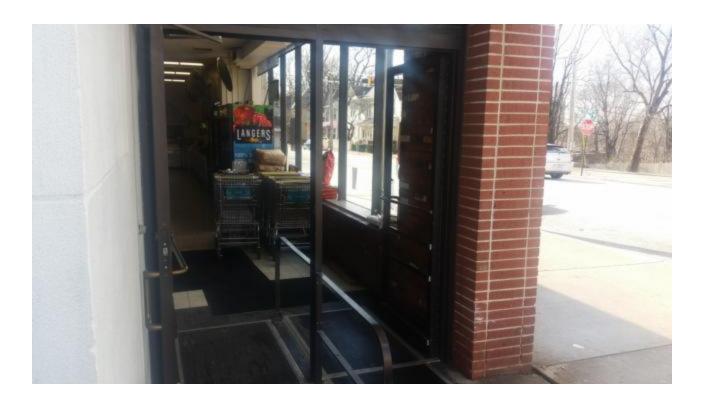

Alton Public Information Officer Emily Hejna said Schwegel's Grocery Store, located at 901 Alby, was burglarized. She said reports are still being finalized, so information is limited regarding the incident at this time. She did not state how the intruders made entry, but the glass pane at the store's entrance was missing as of Monday morning at 11: 45, so the suspect or suspects may have made entry by breaking that glass.