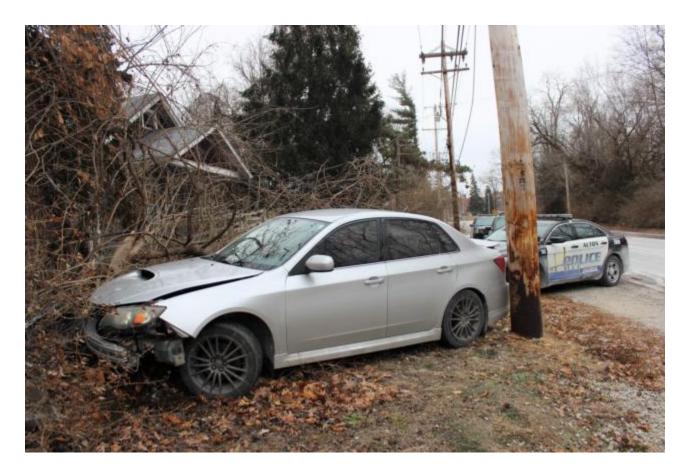

## Su-ba-ruised: "Typical car crash" in Alton Friday

by Cory Davenport, Contributing Writer January 12 2018 12:33 PM

ALTON - No injuries reported following a single-vehicle collision in the 2400 block of Central Avenue around noon Friday.

A silver Subaru Impreza exited the roadway and collided with some shrubbery. The driver of that vehicle was not on the scene, but an officer from the Alton Police Department described the incident as a "typical car crash," adding there were no injuries to report at the time. That officer would not comment regarding charges.

Flurries were falling at the time of the collision, but road conditions seemed to be fair. It is not known at this time what caused the vehicle to leave the roadway.