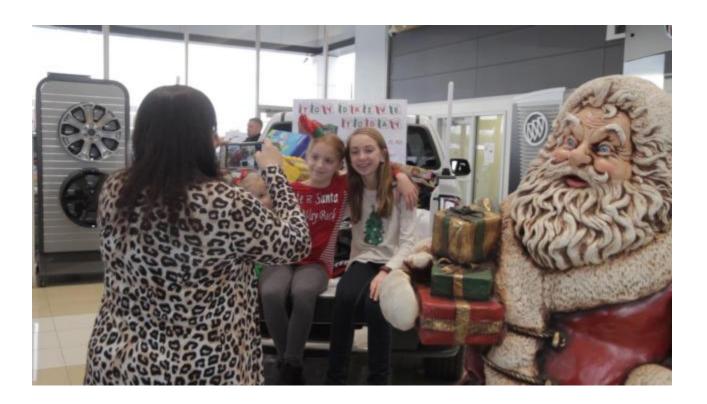

This was the third year in a row for the Stock Santa's Sleigh Day and once again it was a success.

Chad Stevenson, business manager at Quality Buick GMC Cadillac, said Saturday: "We are participating with the Junior League of Greater Alton in the third annual toy drive for Oasis Women's Center in Alton. We have Santa and Mrs. Claus here, along with the Alton High School Chamber Orchestra. We also have refreshments cookies juice and candy canes for kids."