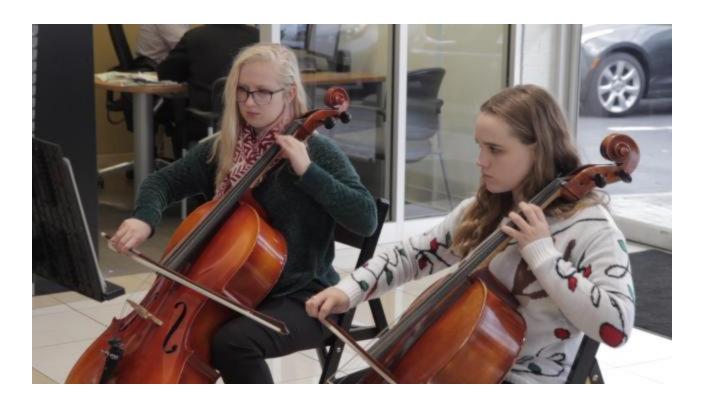

This was the third year in a row for the Stock Santa's Sleigh Day and once again it was a success.

Chad Stevenson, business manager at Quality Buick GMC Cadillac, said Saturday: "We are participating with the Junior League of Greater Alton in the third annual toy drive for Oasis Women's Center in Alton. We have Santa and Mrs. Claus here, along with the Alton High School Chamber Orchestra. We also have refreshments cookies juice and candy canes for kids."