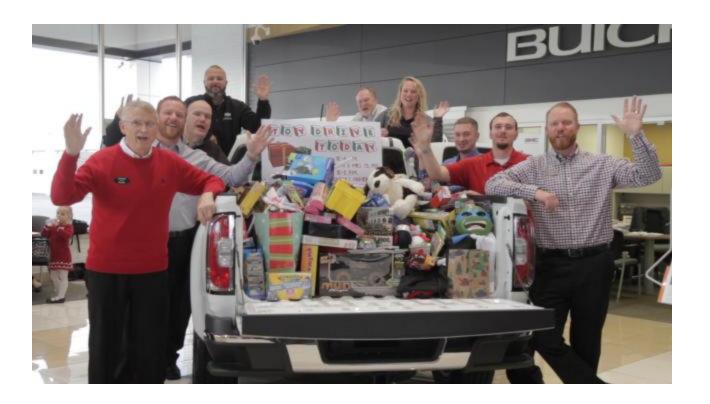

This was the third year in a row for the Stock Santa's Sleigh Day and once again it was a success.

Chad Stevenson, business manager at Quality Buick GMC Cadillac, said Saturday: "We are participating with the Junior League of Greater Alton in the third annual toy drive for Oasis Women's Center in Alton. We have Santa and Mrs. Claus here, along with the Alton High School Chamber Orchestra. We also have refreshments cookies juice and candy canes for kids."

Stevenson said the goal was to fill up a brand new GMC pickup truck with toys and then take the toys to Oasis Women's Center in the truck for children in need.

"This is a positive event for our community and we love partnering up with Junior League," Stevenson said. "There are people in our community who are in need and this is a way of giving and spreading cheer. Those who can spread good fortune to others this time of year should do it."