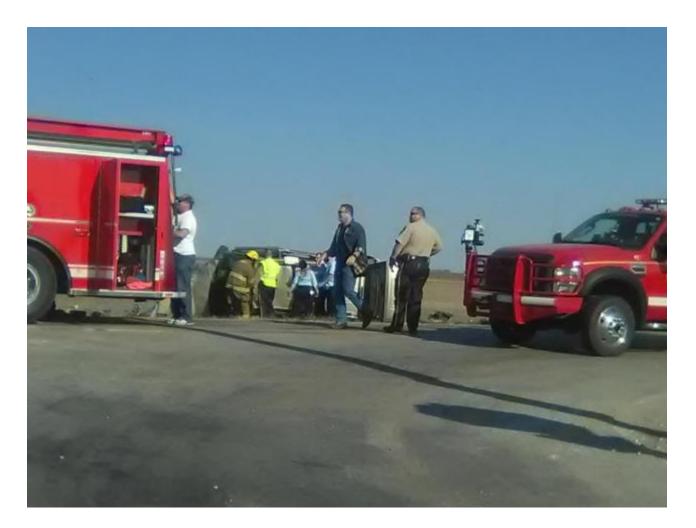

## SUV rolls over on Illinois Route 16, rescue personnel converge to assist

by Cory Davenport, Contributing Writer December 2 2017 12:57 PM

ILLINOIS ROUTE 16 - A gold SUV ran off the road and rolled over on Illinois Route 16 at the end of Otterville Road Saturday morning after 11 a.m.

The crash scene was close to both Jerseyville and Fieldon. One person was extricated from the vehicle with injuries.

Multiple agencies were present at the scene. Route 16 was blocked while rescue personnel attended to those present.

No other details were available at this time as personnel were working diligently with those injured in the rollover crash.

Dan Brannan also contributed to this story.