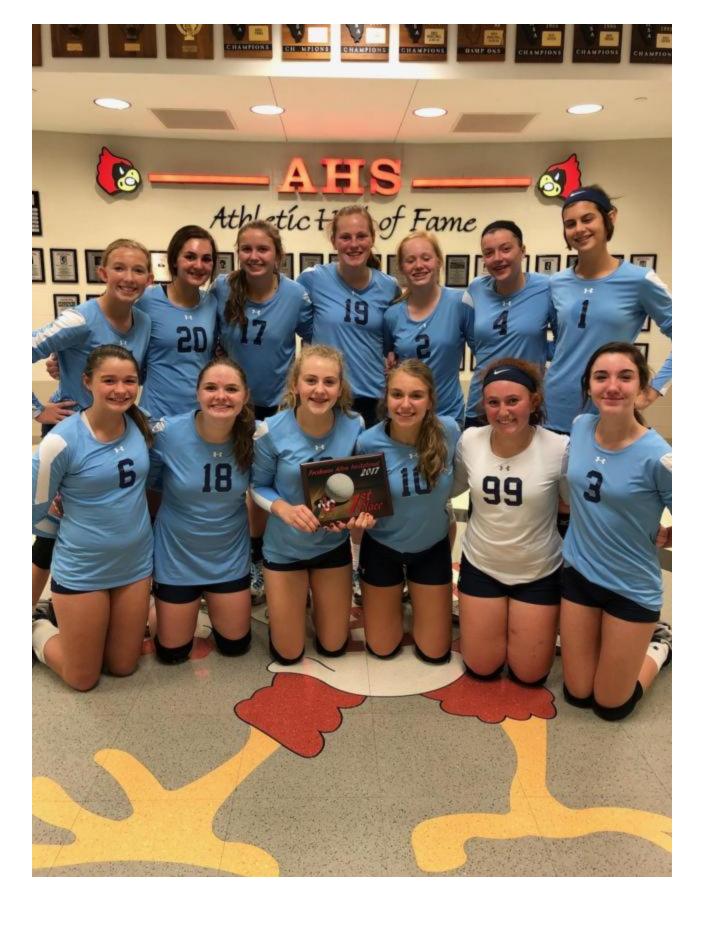

They are coached by Brenda McMcreary, Maddie Steckel & Bob Siemer.

The girls in the photo above are, front row left to right: Leah Link, Abigail Droege, Samantha Weishaupt, Clare Breden, Emma Plasmeier and Chloe Whited.

Back row: Sydney Gillis, Ryleigh Jones, Boston Talley, Grace Meyers, Sally Hudson, Nataly Weiner and Elizabeth Strebel.