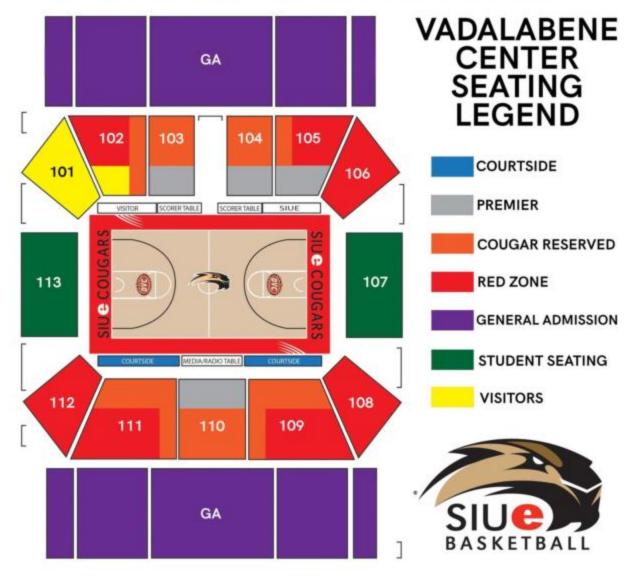

## Season Ticket Pricing for SIUE Men's Basketball

Courtside - \$400\* Premier - \$270\*\* Cougar Reserved - \$165 Red Zone - \$135 General Admission - \$85 Special discounts are available for SIUE alumni and faculty/staff on men's basketball season tickets. Please call the ticket office at 855-SIUETIX for more information on those prices and how to order.

## Season Ticket Pricing for SIUE Women's Basketball\*\*\*

\$100 Premier\$50 Cougar Reserved\$35 Red Zone

\*\*\*If you purchase men's basketball season tickets, you can get the same seat (in any location) for women's basketball for only \$35 per seat.

NOTE: \*A \$300 per seat donation is required to purchase courtside seating. All donations are 80% tax deductible as 20% are benefits with use of the Cougar Pavilion & a parking pass.\*\* A \$250 per seat donation is required to purchase premier seating. All donations are 80% tax deductible as 20% are benefits with use of the Cougar Pavilion & a parking pass.