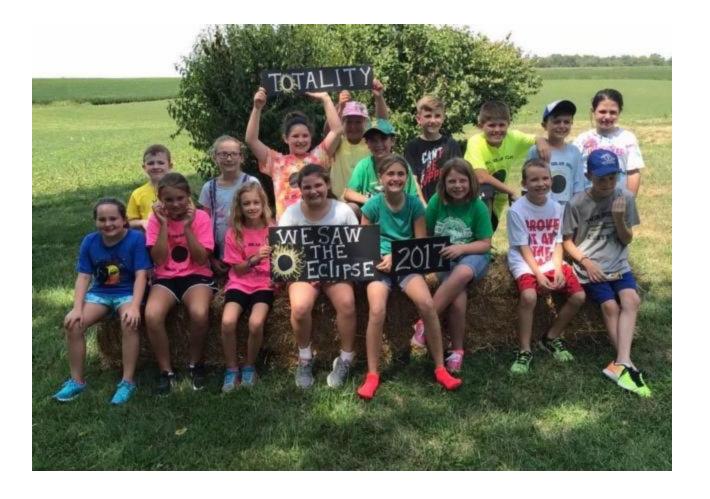

Six of the Trinity Lutheran School classes, from third- through eighth-grade, traveled by bus to two farms near Red Bud to witness the historic eclipse.

The students took a tour of the Rhinehart Dairy Farm first. The students had the chance to see robotics in action at this farm. As a special treat, they were given Prairie Farms ice cream during their visit. Next, the students and teachers traveled to the Guebert Farm to view the solar eclipse.

The school PTL purchased Eclipse viewing glasses for everyone who went along. Many parents joined in on this experience as well.

"Our Parent Teacher League works hand in hand on so many projects, this was yet another wonderful experience for many of our families to be involved in," said Trinity's Principal Mr. Wes Jones.