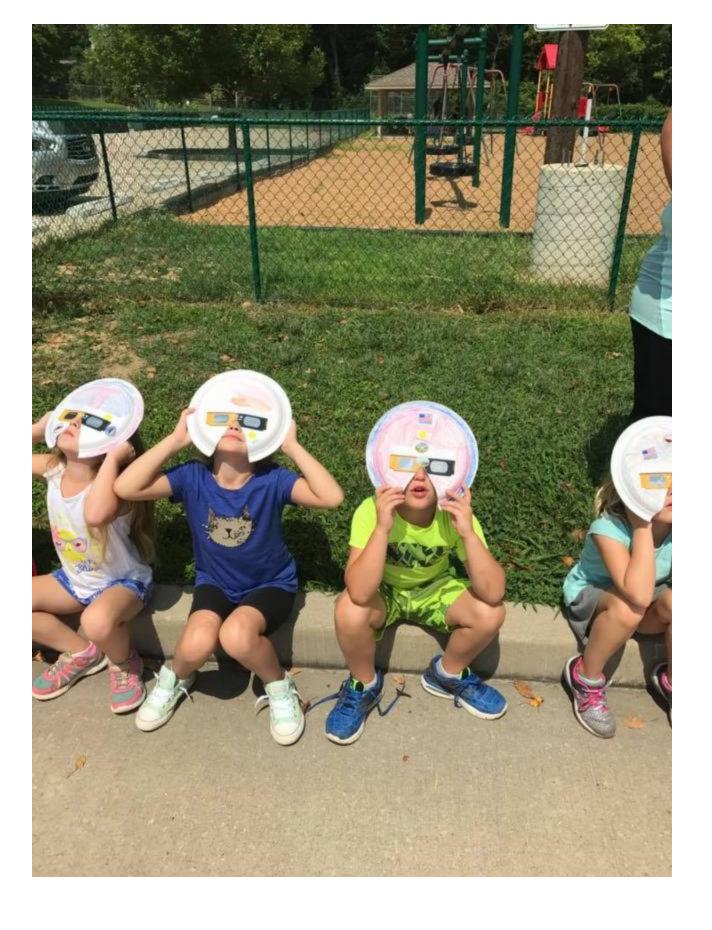

Even the younger students had a chance to get involved, Jones said. Any child in Trinity's Preschool, kindergarten, first, and second grades, with parent permission, were given glasses and taught the right way to view the eclipse from the playground, the principal said.

Teachers along with a dozen parent volunteers instructed students on how to safely watch the solar eclipse. "It was so cool," said Landyn, a first-grader at Trinity.

"This educational opportunity would not have happened without the dedication and organization of Trinity's stellar faculty," said Principal Jones. "We are truly blessed to have so many wonderful teachers who turn extremely rare events like this, into amazing learning experiences."