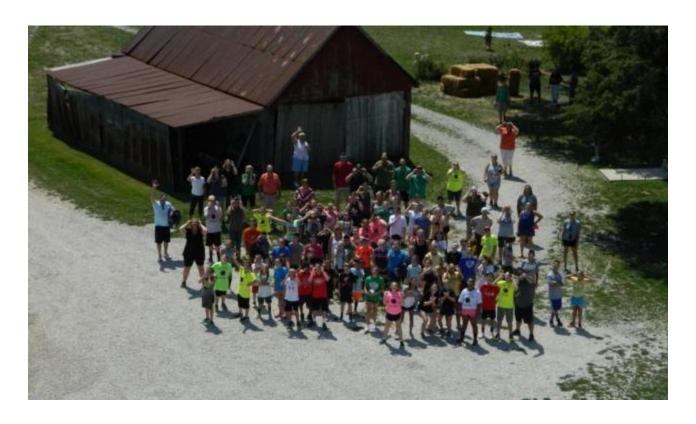

Six of the Trinity Lutheran School classes, from third- through eighth-grade, traveled by bus to two farms near Red Bud to witness the historic eclipse.

The students took a tour of the Rhinehart Dairy Farm first. The students had the chance to see robotics in action at this farm. As a special treat, they were given Prairie Farms ice cream during their visit. Next, the students and teachers traveled to the Guebert Farm to view the solar eclipse.

The school PTL purchased Eclipse viewing glasses for everyone who went along. Many parents joined in on this experience as well.

"Our Parent Teacher League works hand in hand on so many projects, this was yet another wonderful experience for many of our families to be involved in," said Trinity's Principal Mr. Wes Jones.