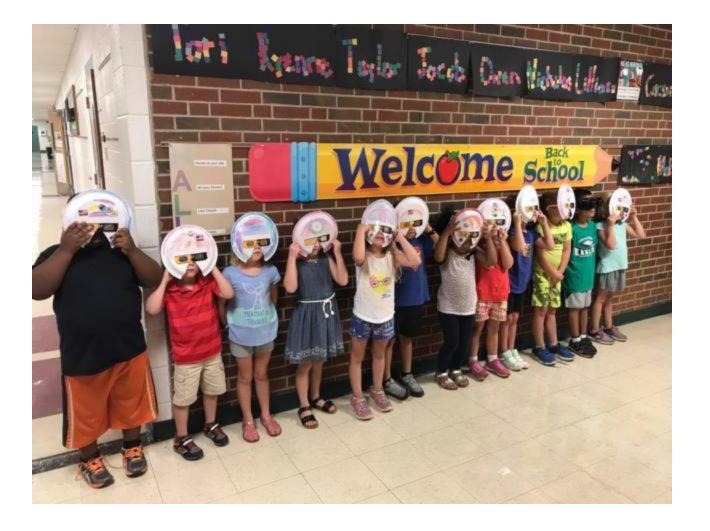

Even the younger students had a chance to get involved, Jones said. Any child in Trinity's Preschool, kindergarten, first, and second grades, with parent permission, were given glasses and taught the right way to view the eclipse from the playground, the principal said.

Teachers along with a dozen parent volunteers instructed students on how to safely watch the solar eclipse. "It was so cool," said Landyn, a first-grader at Trinity.

"This educational opportunity would not have happened without the dedication and organization of Trinity's stellar faculty," said Principal Jones. "We are truly blessed to have so many wonderful teachers who turn extremely rare events like this, into amazing learning experiences."