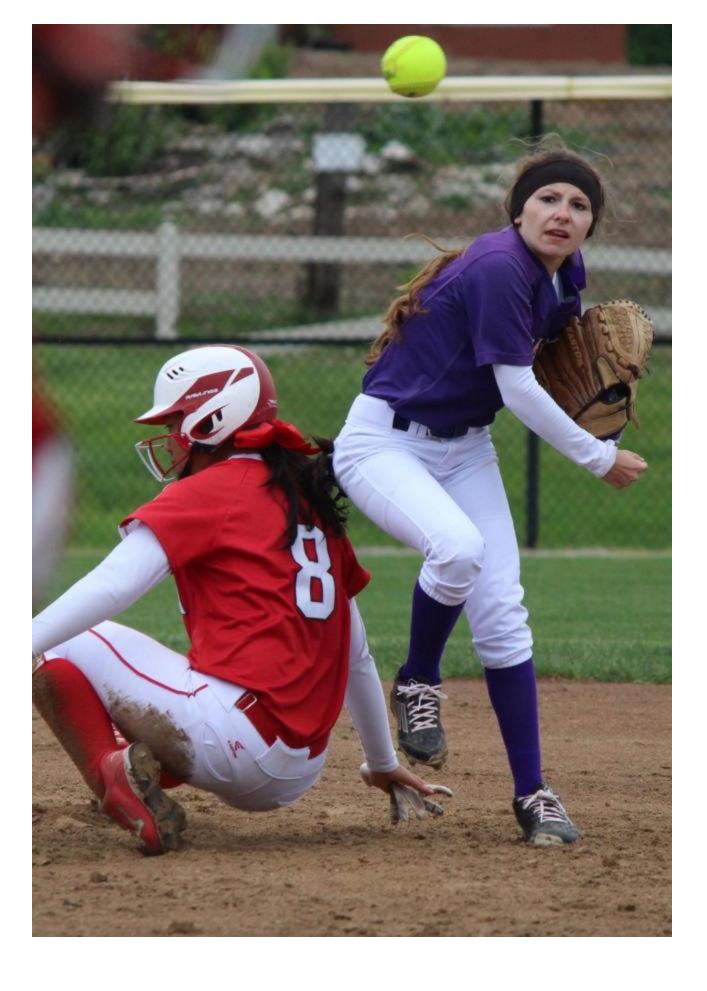

## SEE VIDEO OF ALTON-CM SOFTBALL GAME BELOW:

**ALTON 10, CIVIC MEMORIAL 2:** Ashlyn Betz, Tomi Dublo and Sydney Hartmann each homered as Alton defeated Civic Memorial 10-2 at Bethalto Sports Complex Friday. The Redbirds went to 16-5 on the year, while the Eagles fell to 7-9.