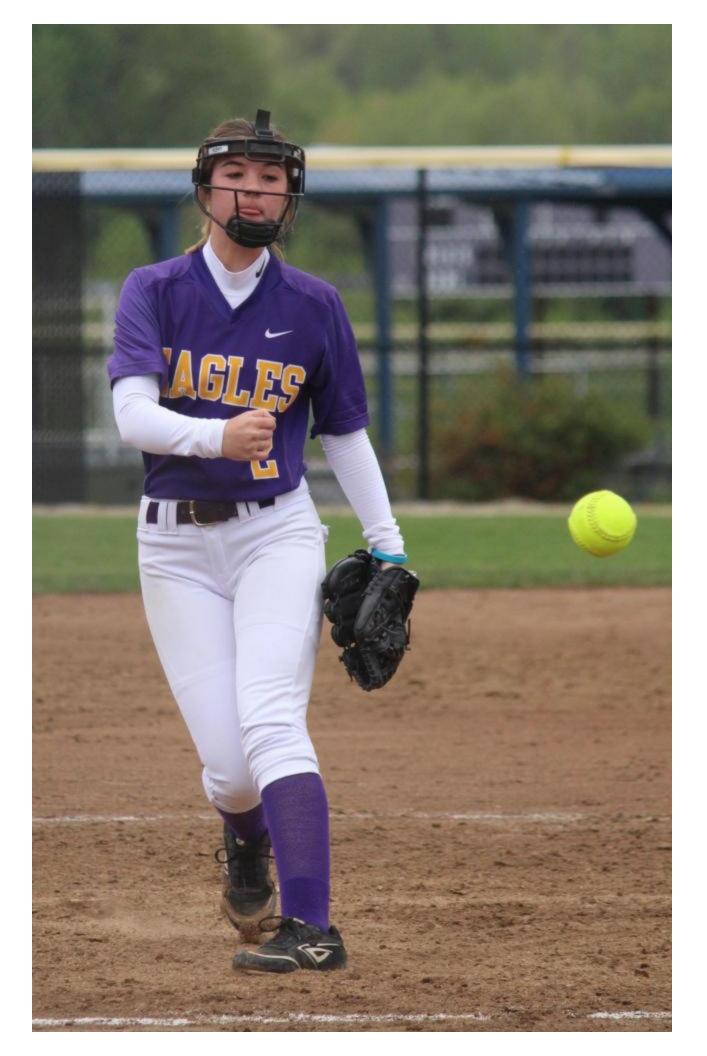

## SEE VIDEO OF ALTON-CM SOFTBALL GAME BELOW:

**ALTON 10, CIVIC MEMORIAL 2:** Ashlyn Betz, Tomi Dublo and Sydney Hartmann each homered as Alton defeated Civic Memorial 10-2 at Bethalto Sports Complex Friday. The Redbirds went to 16-5 on the year, while the Eagles fell to 7-9.