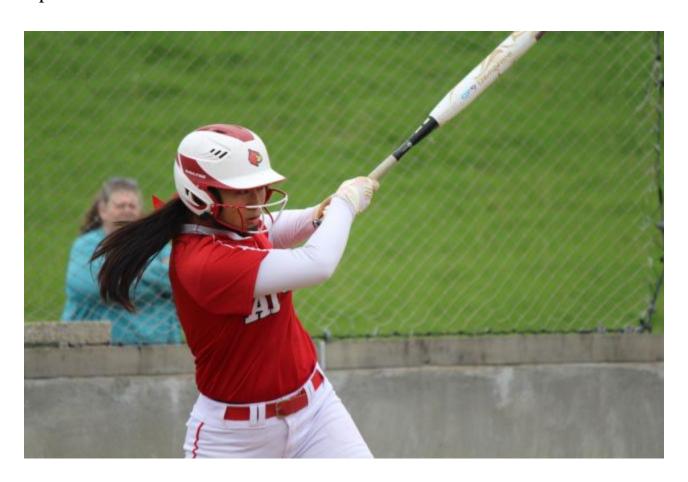

## SEE VIDEO OF ALTON-CM SOFTBALL GAME BELOW:

**ALTON 10, CIVIC MEMORIAL 2:** Ashlyn Betz, Tomi Dublo and Sydney Hartmann each homered as Alton defeated Civic Memorial 10-2 at Bethalto Sports Complex Friday. The Redbirds went to 16-5 on the year, while the Eagles fell to 7-9.

Betz was 3-for-4 with the homer, RBI and two runs scored for the Redbirds, while Hartman went 3-for-3 with the homer and a double, three RBIs and a run scored and Dublo was 2-for-4 with the double, three RBIs and two runs scored. Savannah Fisher was 2-for-5 with a triple and two runs scored, Tami Wong 2-for-4 with a RBI and run scored and Abby Scyoc 1-for-3 with a double and two RBIs; Scyoc got the win, fanning three.