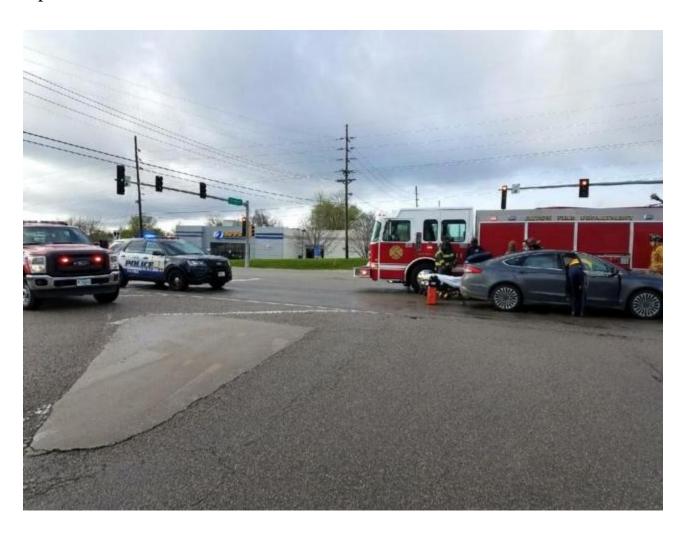

## Alton crash backs up traffic on Homer Adams Parkway Wednesday morning

by Dan Brannan, Content Director April 5 2017 1:41 PM

ALTON - Alton Fire & Rescue, Alton Police and Alton Memorial Hospital responded to a crash involving two Ford Sedans at 8:20 a.m. Wednesday at the intersection of of Homer Adams Parkway and Buckmaster.

One injured in the crash was placed in a neck brace, but refused to ride to the hospital in an ambulance.

First responders were on the scene rapidly within 10 minutes.

For a brief period of time, the area around the accident was closed.

Northbound traffic on Homer Adams Parkway was backed up to Golf Road because of the accident and the time of morning.

Pat Schwarte also contributed to this story.