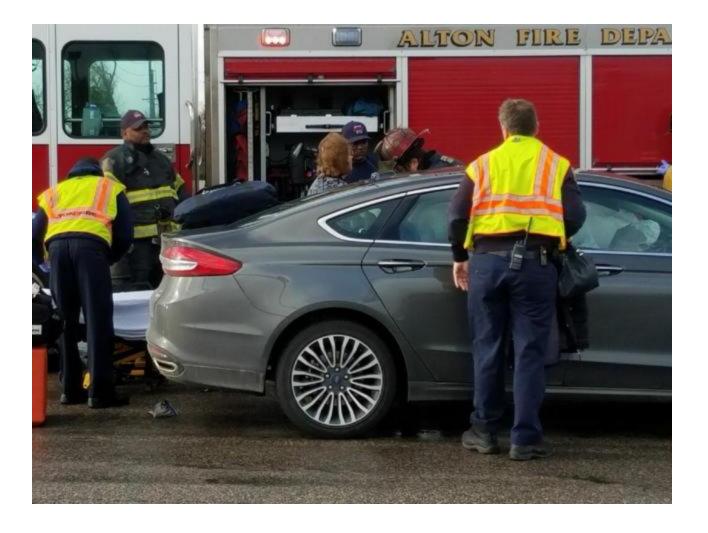

## Alton crash backs up traffic on Homer Adams Parkway Wednesday morning

by Dan Brannan, Content Director April 5 2017 1:41 PM

ALTON - Alton Fire & Rescue, Alton Police and Alton Memorial Hospital responded to a crash involving two Ford Sedans at 8:20 a.m. Wednesday at the intersection of of Homer Adams Parkway and Buckmaster.

One injured in the crash was placed in a neck brace, but refused to ride to the hospital in an ambulance.

First responders were on the scene rapidly within 10 minutes.

For a brief period of time, the area around the accident was closed.