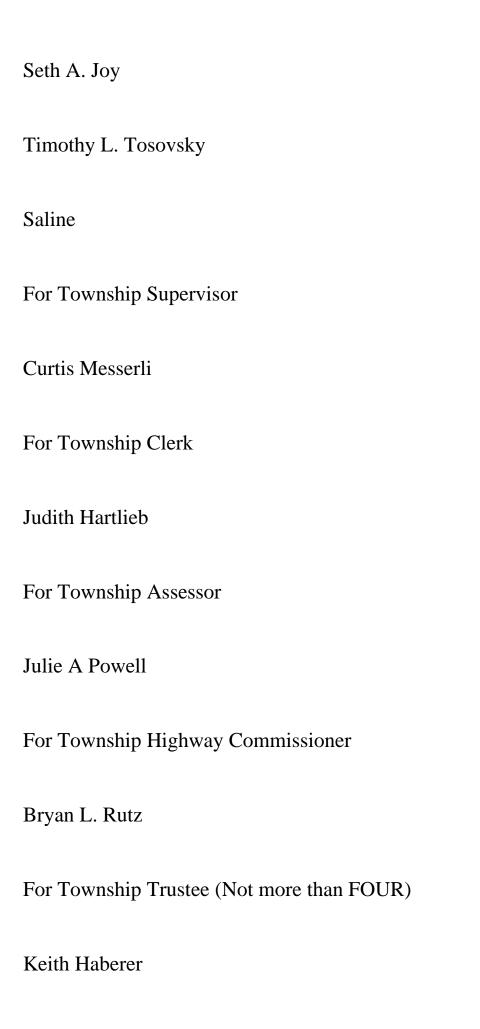

| Gervase V. Ottensmeier  |
|-------------------------|
| Donald J. Frank         |
| Dawn L. Mayberry        |
| Daniel F. Kapp          |
| Van A. Powell           |
| Gene A. Weis            |
| Mark Gelley             |
| Gerald A. Rottman       |
| St. Jacob               |
| For Township Supervisor |
| Scott A. Rose           |
| For Township Clerk      |
| Diane Frey              |
| For Township Assessor   |

| Darren Orlandi                                                |
|---------------------------------------------------------------|
| For Township Highway Commissioner                             |
| Rick L. Seger                                                 |
| For Township Trustee (Not more than FOUR)                     |
| Thomas L. Carson                                              |
| Kevin Staas                                                   |
| Emmette Sowash                                                |
| Marlin Fohne                                                  |
| For Township Community Building Trustee (Not more than THREE) |
| Steven T. Prange                                              |
| Edward Miller                                                 |
| Scott A. Seger                                                |
| Venice                                                        |