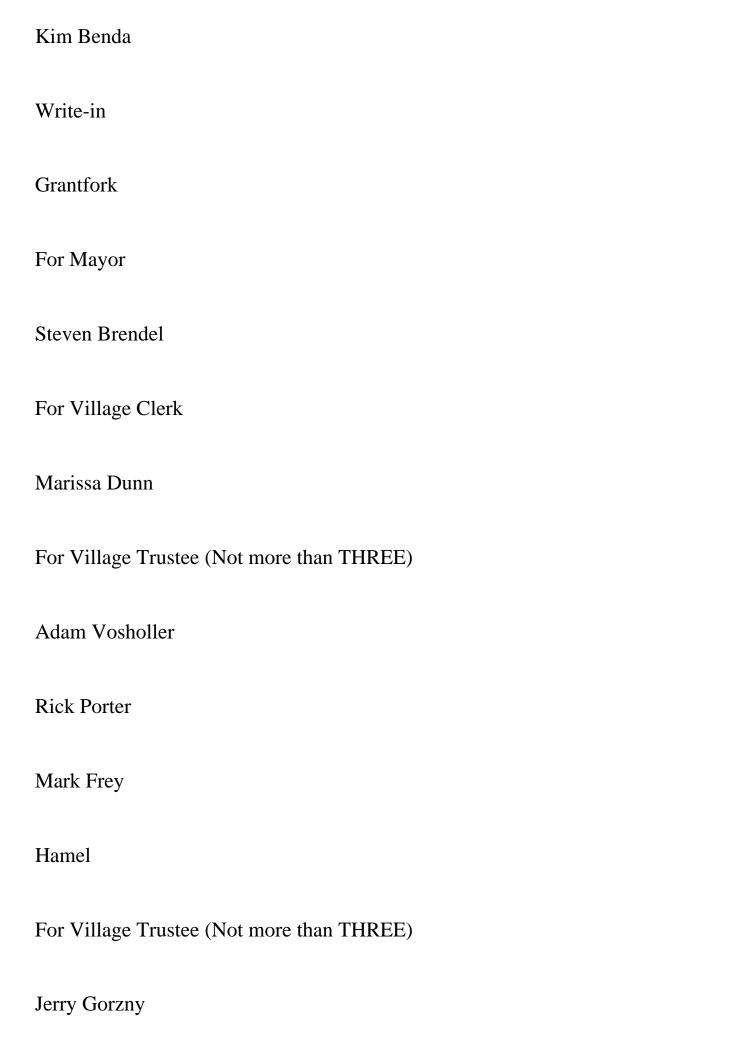

| Gervase V. Ottensmeier  |
|-------------------------|
| Donald J. Frank         |
| Dawn L. Mayberry        |
| Daniel F. Kapp          |
| Van A. Powell           |
| Gene A. Weis            |
| Mark Gelley             |
| Gerald A. Rottman       |
| St. Jacob               |
| For Township Supervisor |
| Scott A. Rose           |
| For Township Clerk      |
| Diane Frey              |
| For Township Assessor   |

| Darren Orlandi                                                |
|---------------------------------------------------------------|
| For Township Highway Commissioner                             |
| Rick L. Seger                                                 |
| For Township Trustee (Not more than FOUR)                     |
| Thomas L. Carson                                              |
| Kevin Staas                                                   |
| Emmette Sowash                                                |
| Marlin Fohne                                                  |
| For Township Community Building Trustee (Not more than THREE) |
| Steven T. Prange                                              |
| Edward Miller                                                 |
| Scott A. Seger                                                |
| Venice                                                        |