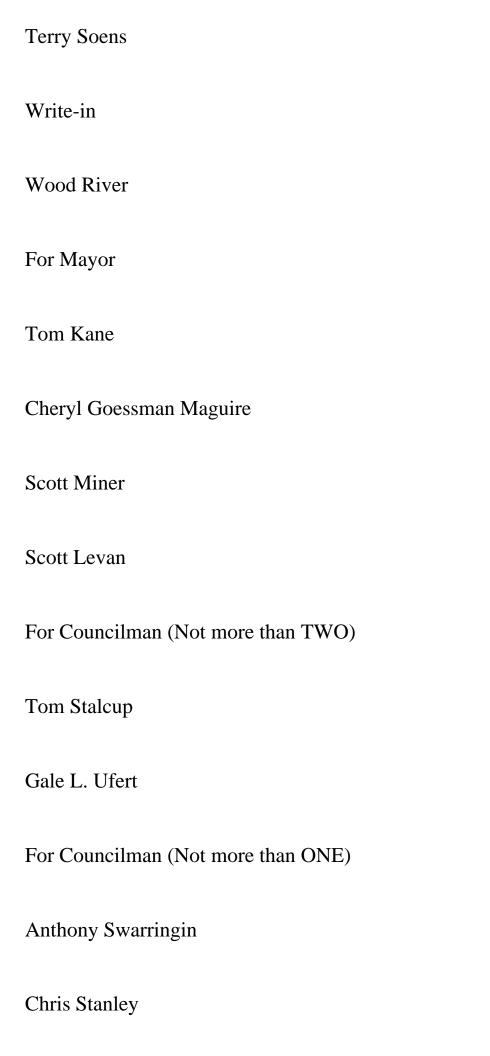

| Write-in                                                 |
|----------------------------------------------------------|
| For Members of the Board of Education                    |
| East Alton-Wood River C.H.S.D. #14 (Vote for THREE)      |
| Mark St. Peters                                          |
| Michael Redman                                           |
| Jamey Westbrook                                          |
| Melissa A. Bell-Yates                                    |
| For Members of the Board of Education                    |
| Wood River-Hartford Elementary S. D. #15                 |
| No Candidate                                             |
| For Members of the Board of Education                    |
| Wood River-Hartford Elementary S. D. #15 (Vote for FOUR) |
| Amy Harding                                              |
| Samantha Shemonia                                        |
| Sheila M. Sorgea                                         |