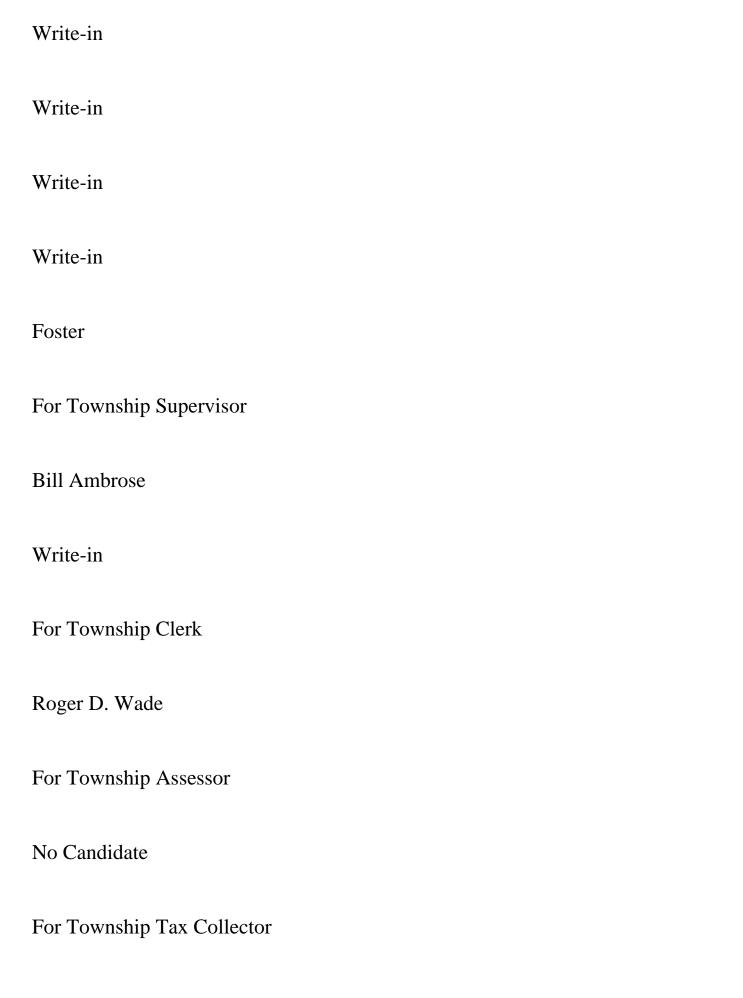

| For Township Supervisor    |
|----------------------------|
| Donald J. Huber            |
| For Township Assessor      |
| Julie M. Campbell          |
| Chouteau                   |
| For Township Supervisor    |
| Eddie Lee                  |
| For Township Clerk         |
| Carole Meyer               |
| For Township Assessor      |
| No Candidate               |
| For Township Tax Collector |
| No Candidate               |

| 1. Barth Legate                           |
|-------------------------------------------|
| 1. Burtii Eegute                          |
| For Township Clerk                        |
| Fred Schulte                              |
| For Township Assessor                     |
| Judy Klopmeier                            |
| For Township Tax Collector                |
| No Candidate                              |
| For Township Highway Commissioner         |
| Danny Picarella                           |
| For Township Trustee (Not more than FOUR) |
| Matthew Chapman                           |
| Kenny Krumeich                            |