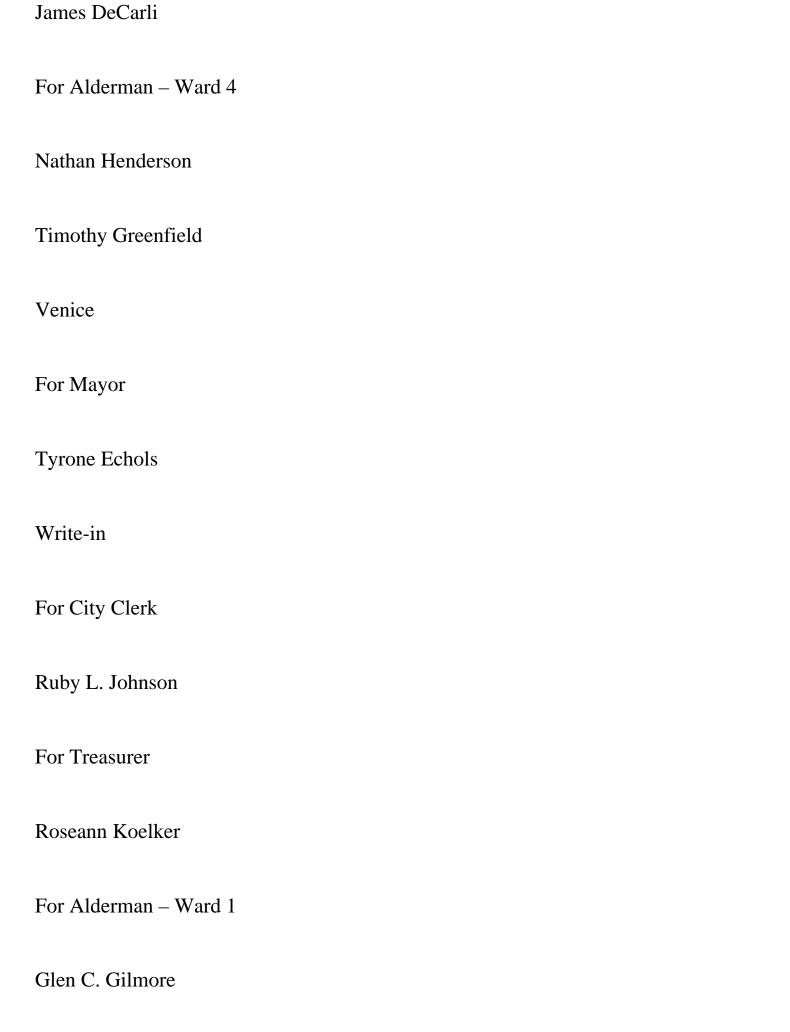

| Darren Orlandi                                                |
|---------------------------------------------------------------|
| For Township Highway Commissioner                             |
| Rick L. Seger                                                 |
| For Township Trustee (Not more than FOUR)                     |
| Thomas L. Carson                                              |
| Kevin Staas                                                   |
| Emmette Sowash                                                |
| Marlin Fohne                                                  |
| For Township Community Building Trustee (Not more than THREE) |
| Steven T. Prange                                              |
| Edward Miller                                                 |
| Scott A. Seger                                                |
| Venice                                                        |

| Allen Adomite         |
|-----------------------|
| John "Jack" Haggard   |
| For City Clerk        |
| Jamie Myers           |
| Kristine Scovill      |
| For City Treasurer    |
| David Roady           |
| For Alderman – Ward 1 |
| Matthew Thompson      |
| For Alderman – Ward 2 |
| Samuel Italiano       |
| For Alderman – Ward 3 |
| James Daniel          |