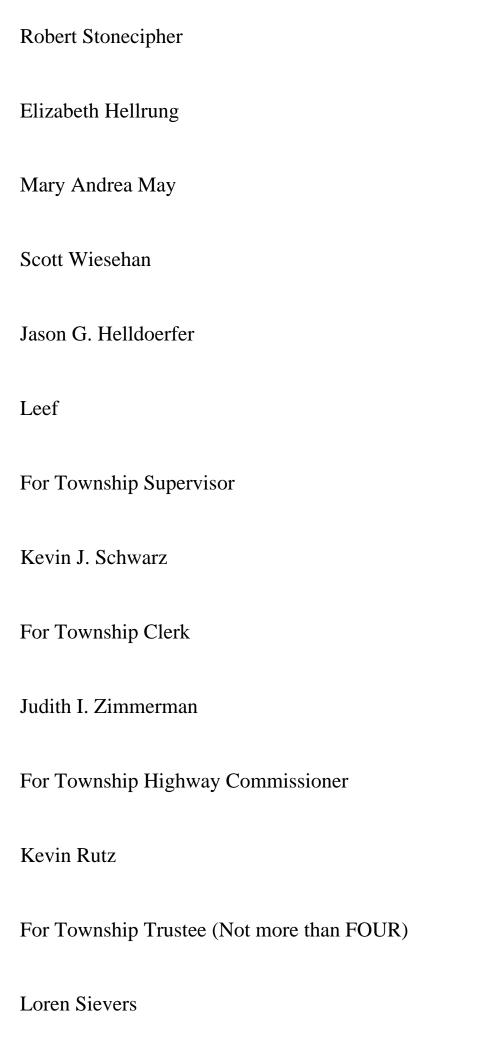

| For Township Supervisor                   |
|-------------------------------------------|
| Jerry Frank                               |
| For Township Clerk                        |
| Patricia A. Take                          |
| For Township Assessor                     |
| No Candidate                              |
| For Township Highway Commissioner         |
| Dale E. Frank                             |
| For Township Trustee (Not more than FOUR) |
| Ronald H. Schmidt                         |
| Ronald R. Maine, II                       |
| Gail Ohren                                |
| Robert M. Maurer                          |
| Alton                                     |