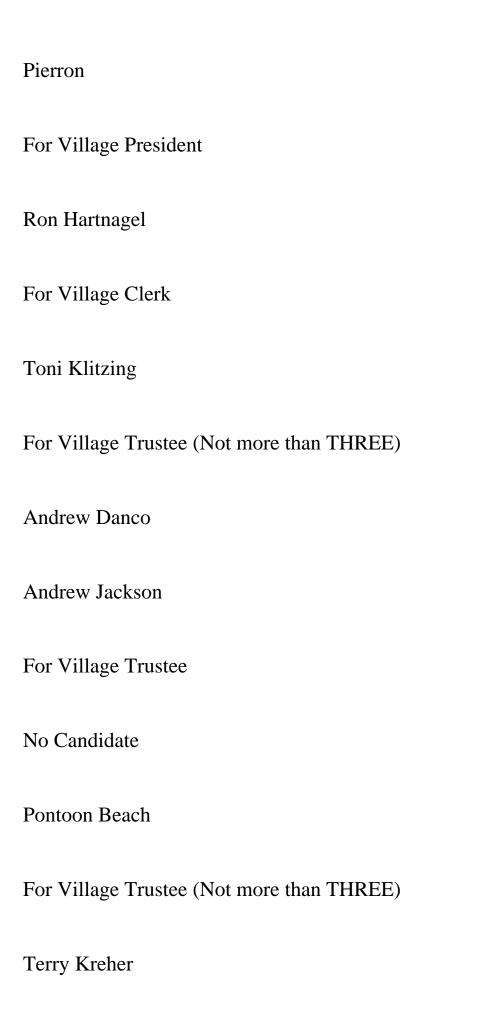

| St. Jacob                                 |
|-------------------------------------------|
| For Village President                     |
| Richard L. Schiefer                       |
| For Village Trustee (Not more than THREE) |
| George J. Gavlick                         |
| Christopher A Tolbert                     |
| Robert M. Ross                            |
| For Village Trustee                       |
| Stephen M. Howe                           |
| South Roxana                              |
| For Village President                     |
| Michael Davis                             |
| Barbara A. Overton                        |

| For Township Trustee (Not more than FOUR) |
|-------------------------------------------|
| Kerry R. Bertels                          |
| Tim Bertels                               |
| Donald E. Kruse                           |
| Steven C. Engelke                         |
| Nameoki                                   |
| For Township Supervisor                   |
| Danny Kreher                              |
| Randall P. Viessman                       |
| Randall Presswood                         |
| For Township Clerk                        |
| Helen M. Hawkins                          |
| Janine Luehmann                           |