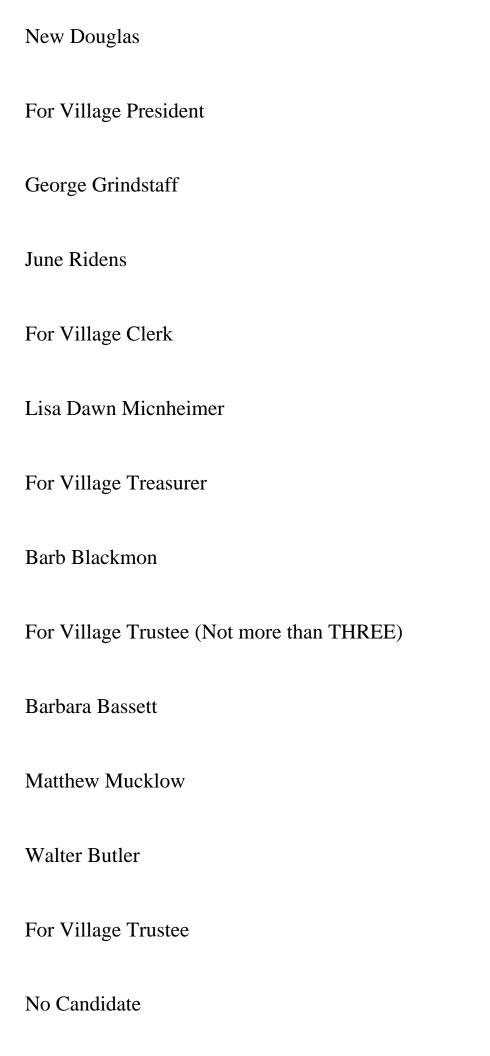

| St. Jacob                                 |
|-------------------------------------------|
| For Village President                     |
| Richard L. Schiefer                       |
| For Village Trustee (Not more than THREE) |
| George J. Gavlick                         |
| Christopher A Tolbert                     |
| Robert M. Ross                            |
| For Village Trustee                       |
| Stephen M. Howe                           |
| South Roxana                              |
| For Village President                     |
| Michael Davis                             |
| Barbara A. Overton                        |