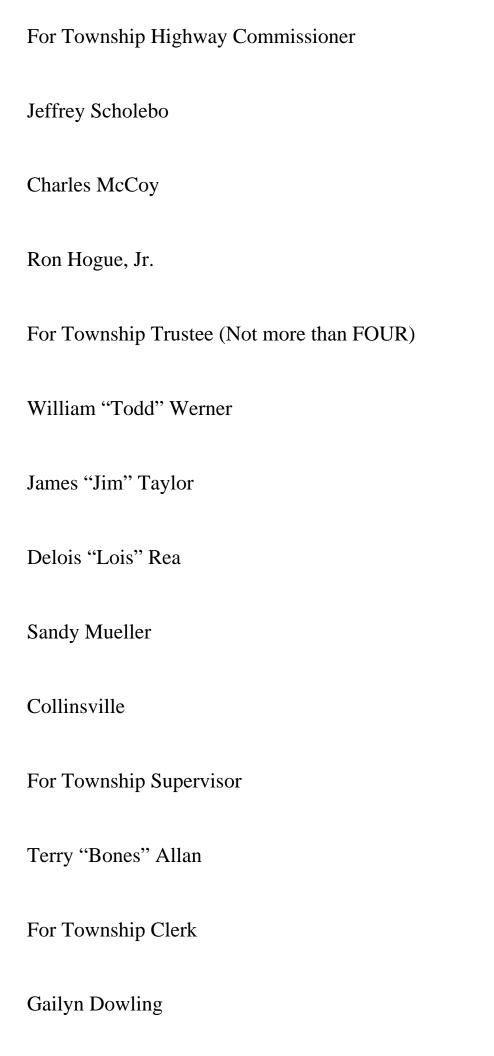

| For Members of the Board of Education      |
|--------------------------------------------|
| Collinsville C.U.S.D. #10 (Vote for THREE) |
| Tim Hasamear                               |
| Gary A. Peccola                            |
| Gary "Kooz" Zusmierczak                    |
| For Members of the Board of Education      |
| Alton C.U.S.D. #11 (Vote for FOUR)         |
| Edmond J. Gray                             |
| David Goins                                |
| Barry Macias                               |
| Write-In                                   |
| For Members of the Board of Education      |
| Madison C.U.S.D. #12 (Vote for FOUR)       |
| Anna Marie Nelson                          |
| Sonja M. Vauters                           |