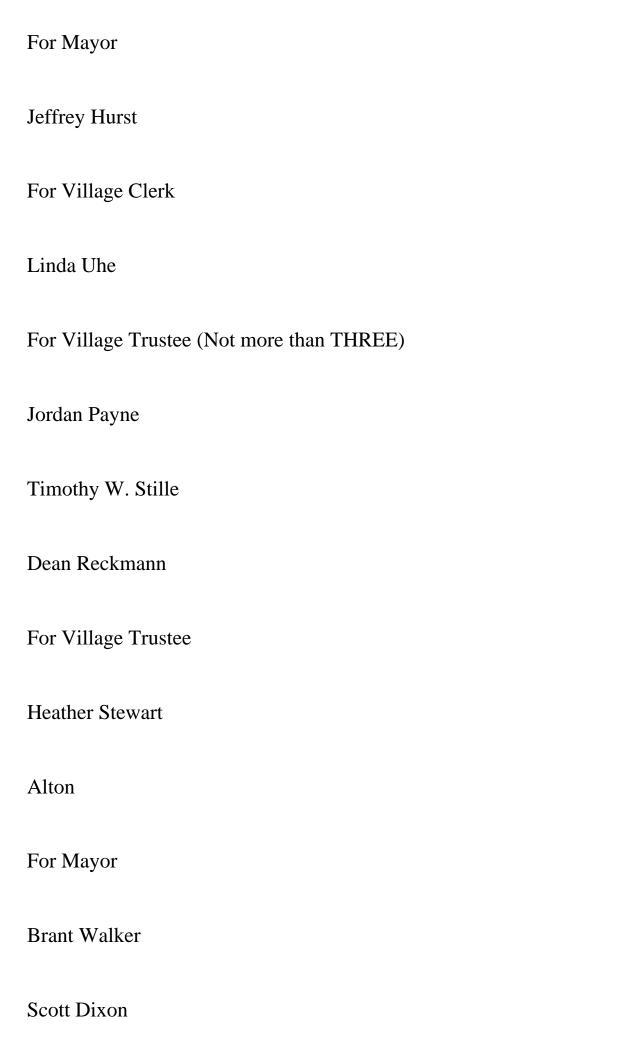

| S.J. Morrison                             |
|-------------------------------------------|
| For Alderman – Ward 6                     |
| Craig Louer                               |
| Fairmont City                             |
| For Village President                     |
| Alex J. Bregen                            |
| For Village Clerk                         |
| Richard D. Ramirez                        |
| For Village Trustee (Not more than THREE) |
| David Suarez                              |
| Michael Fiudo                             |
| Charles J. Arriola                        |
| Glen Carbon                               |
| For Mayor                                 |

| For Village Trustee (Not more than THREE) |
|-------------------------------------------|
| Jeffery R. Weber                          |
| Mark Stewart                              |
| Sharon A. Campbell                        |
| Michael G. Stumpf                         |
| Jerome J. Jacobs                          |
| Nathan L. Schrumpf                        |
| Granite City                              |
| For Mayor                                 |
| Ed Hagnauer                               |
| Arthur Asadorian                          |
| For City Clerk                            |
| Judy Whitaker                             |
| For City Treasurer                        |