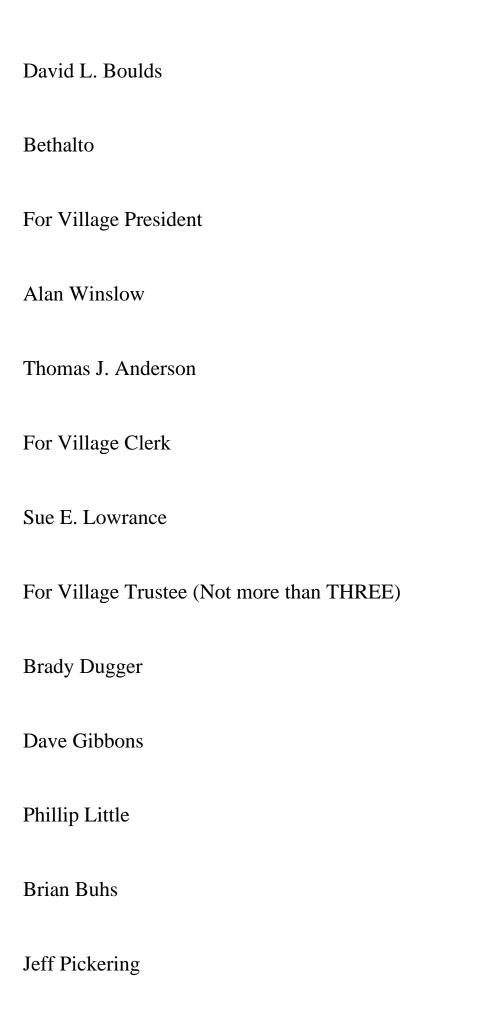

| S.J. Morrison                             |
|-------------------------------------------|
| For Alderman – Ward 6                     |
| Craig Louer                               |
| Fairmont City                             |
| For Village President                     |
| Alex J. Bregen                            |
| For Village Clerk                         |
| Richard D. Ramirez                        |
| For Village Trustee (Not more than THREE) |
| David Suarez                              |
| Michael Fiudo                             |
| Charles J. Arriola                        |
| Glen Carbon                               |
| For Mayor                                 |

| For Village Trustee (Not more than THREE) |
|-------------------------------------------|
| Jeffery R. Weber                          |
| Mark Stewart                              |
| Sharon A. Campbell                        |
| Michael G. Stumpf                         |
| Jerome J. Jacobs                          |
| Nathan L. Schrumpf                        |
| Granite City                              |
| For Mayor                                 |
| Ed Hagnauer                               |
| Arthur Asadorian                          |
| For City Clerk                            |
| Judy Whitaker                             |
| For City Treasurer                        |