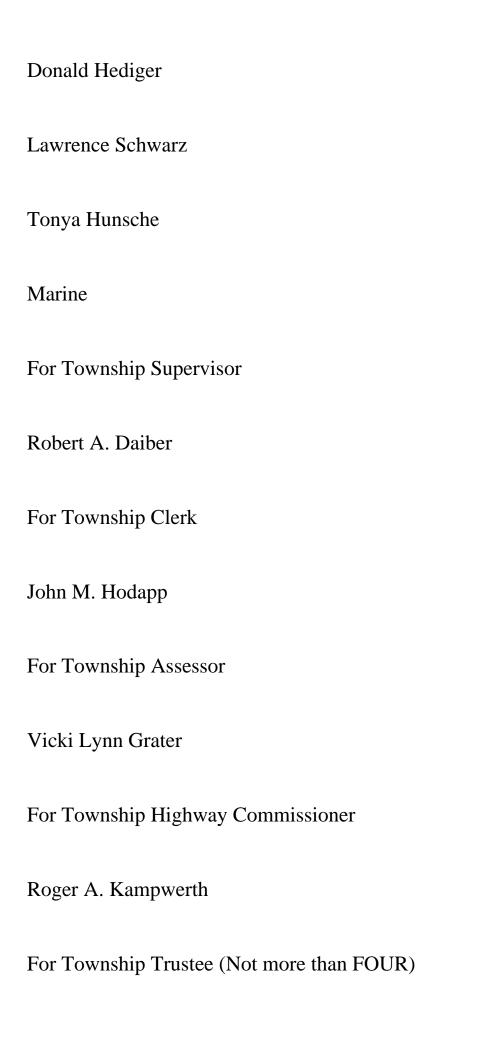

| For Township Supervisor    |
|----------------------------|
| Donald J. Huber            |
| For Township Assessor      |
| Julie M. Campbell          |
| Chouteau                   |
| For Township Supervisor    |
| Eddie Lee                  |
| For Township Clerk         |
| Carole Meyer               |
| For Township Assessor      |
| No Candidate               |
| For Township Tax Collector |
| No Candidate               |