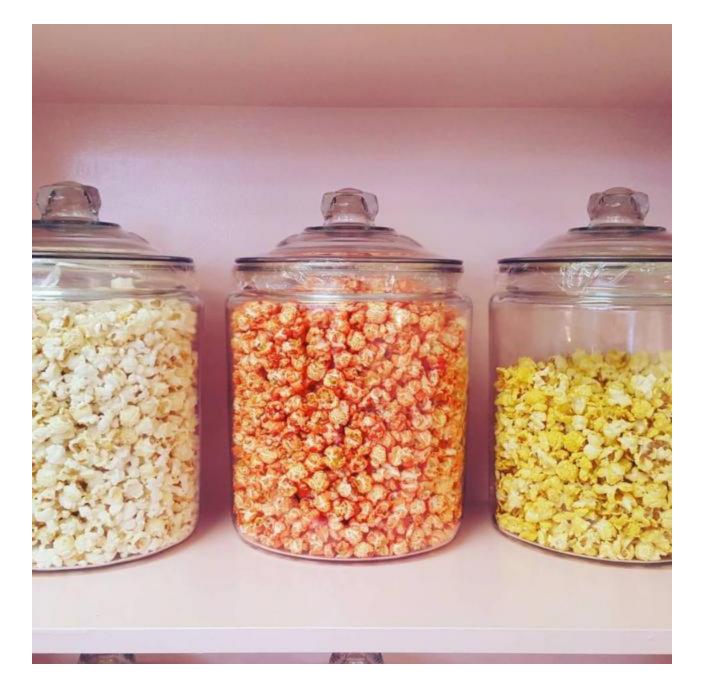

The popcorn, which is made in-house, comes in a wide variety of rotating flavors including classics such as Cheddar, Caramel, Chicago-mix, and Kettle Corn and specialty varieties like rosemary and white truffle, buffalo bleu cheese, curry, and birthday cake. The selection changes daily, and over the span of the year, you can expect to see over 150 sweet and savory popcorn flavors.