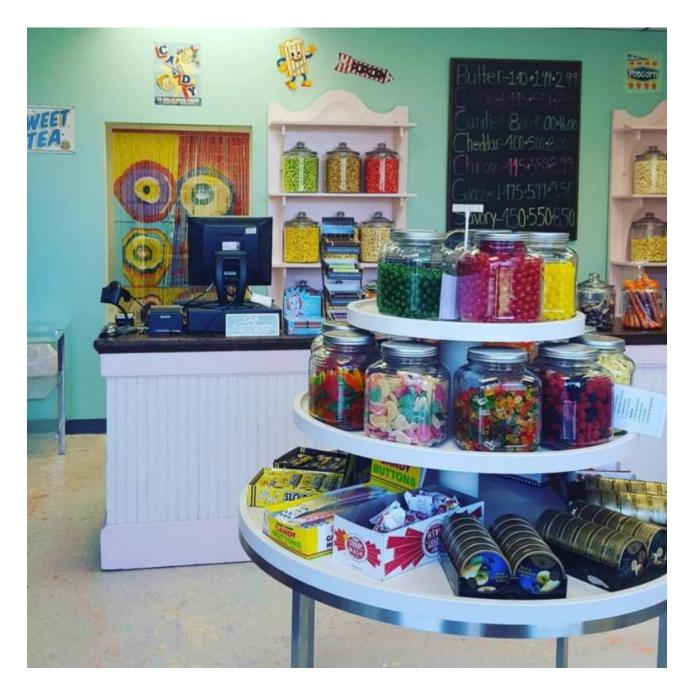

The shop quietly opened its doors on March 11. When you enter PopUtopia, you can expect to find a petite storefront with atomic-age décor to match the name and logo and a wonderfully curated selection of sweet edibles.

The popcorn, which is made in-house, comes in a wide variety of rotating flavors including classics such as Cheddar, Caramel, Chicago-mix, and Kettle Corn and specialty varieties like rosemary and white truffle, buffalo bleu cheese, curry, and birthday cake. The selection changes daily, and over the span of the year, you can expect to see over 150 sweet and savory popcorn flavors.

PopUtopia also makes a variety of candied nuts; the current selection includes cashews, pecans, and almonds. If you are looking for something else to satisfy your sweet tooth, you can choose from a variety of other well-curated treats. Some of the current selection includes salt water taffy, Hammonds chocolate bars, and a variety of old-fashioned candies. PopUtopia will also have a beautiful case of assorted chocolates from a variety of fine chocolatiers – there will even be a variety of sugar-free options available.