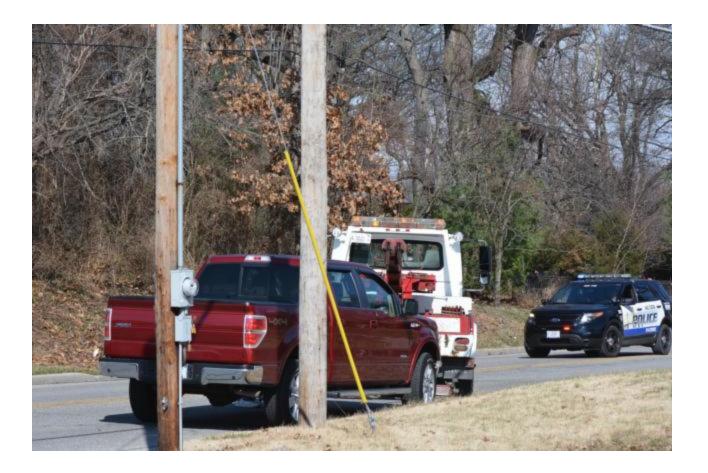

Alton Police temporary blocked the road and directed traffic away from the scene in order to clear the accident. The Volkswagen SUV was flipped back on its wheels and both vehicles were towed away from the scene.