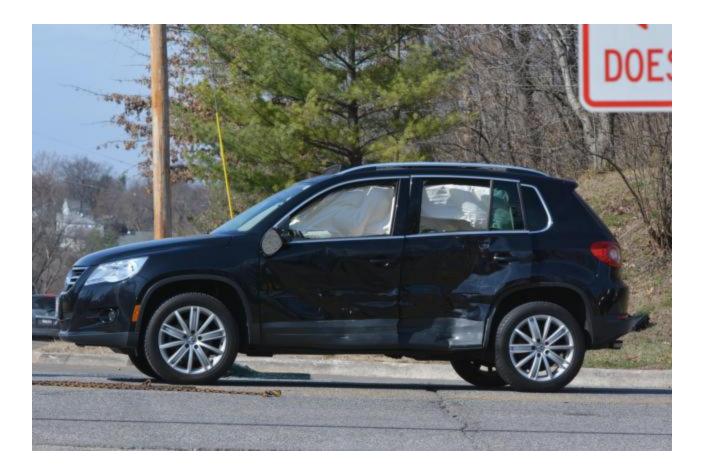

## Volkswagen SUV overturns in two-car crash on 20th and Alby in Alton

by Dan Brannan, Content Director February 23 2017 11:07 AM

**ALTON** - A Volkswagen SUV overturned in a crash with a Ford F-150 truck around 10 a.m. Thursday at **20th Street** and **Alby Street** in Alton.

Alton Police temporary blocked the road and directed traffic away from the scene in order to clear the accident. The Volkswagen SUV was flipped back on its wheels and both vehicles were towed away from the scene.