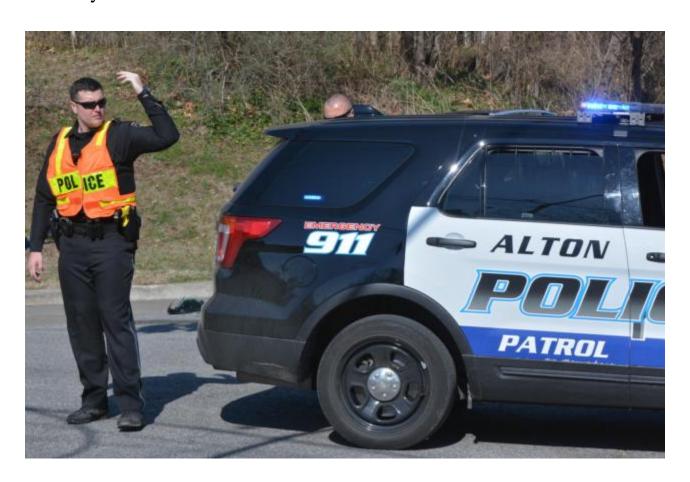

Alton Police temporary blocked the road and directed traffic away from the scene in order to clear the accident. The Volkswagen SUV was flipped back on its wheels and both vehicles were towed away from the scene.