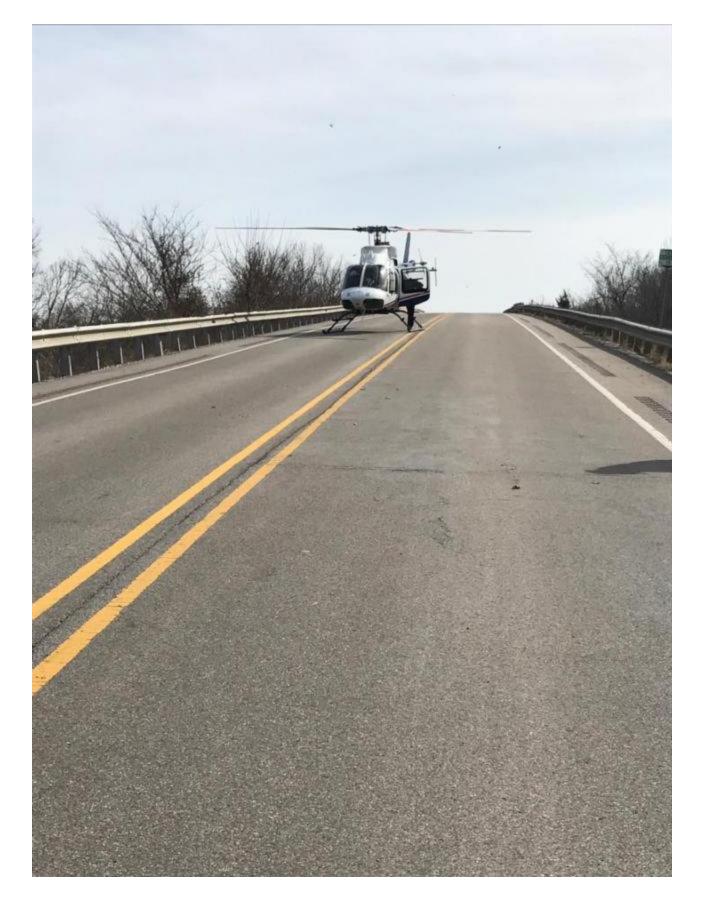

Carpenter is a city located just north of Edwardsville on Illinois Route 140 and is located in the Township of Hamel.

The 17-year-old driver was flown out by a medical helicopter to an area hospital. The Ford F350 pickup truck crashed through the guard rail, then landed off the road and was seriously damaged in the crash.