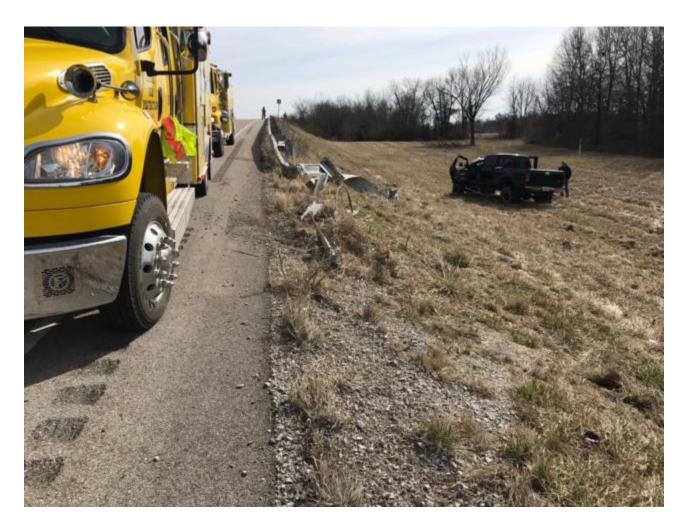

## One injured in single crash near Carpenter, driver flown out by medical helicopter

by Dan Brannan, Content Director February 14 2017 1:32 PM

**COLLINSVILLE - The Illinois State Police District 11 in Collinsville** reported a single-vehicle, single-occupant crash today on Illinois Route 140 eastbound at Legion, just outside of Carpenter.

Carpenter is a city located just north of Edwardsville on Illinois Route 140 and is located in the Township of Hamel.

The 17-year-old driver was flown out by a medical helicopter to an area hospital. The Ford F350 pickup truck crashed through the guard rail, then landed off the road and was seriously damaged in the crash.