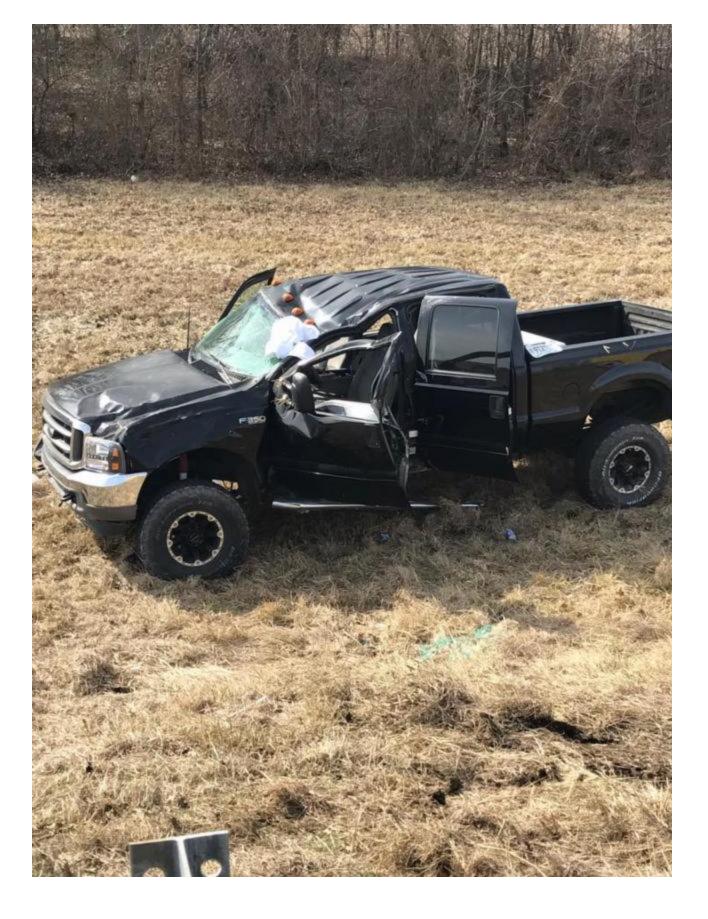

Carpenter is a city located just north of Edwardsville on Illinois Route 140 and is located in the Township of Hamel.

The 17-year-old driver was flown out by a medical helicopter to an area hospital. The Ford F350 pickup truck crashed through the guard rail, then landed off the road and was seriously damaged in the crash.