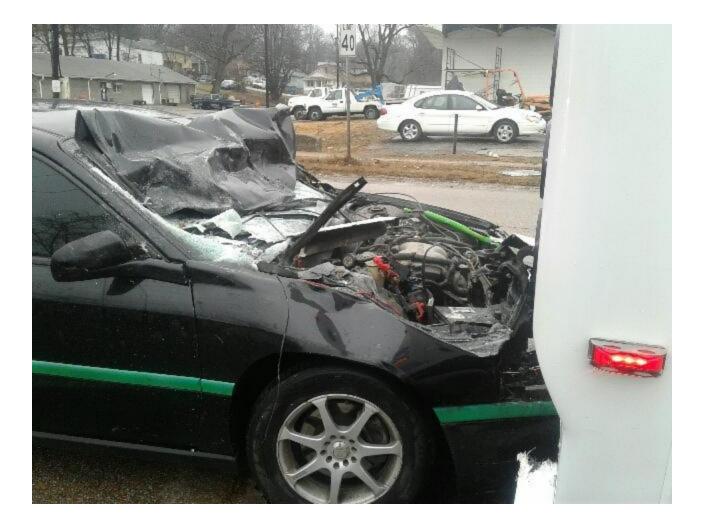

The Alton Police said at the scene the black Impala suffered "excessive front-end damage." The driver of the Impala was not apparently injured, visibly walking around and communicating after the crash.

Alton Police, Alton Fire Department and its new ambulance were all at the scene.

The passenger car apparently rear-ended the white bus. It was not known immediately at the scene the type of bus involved in the crash.