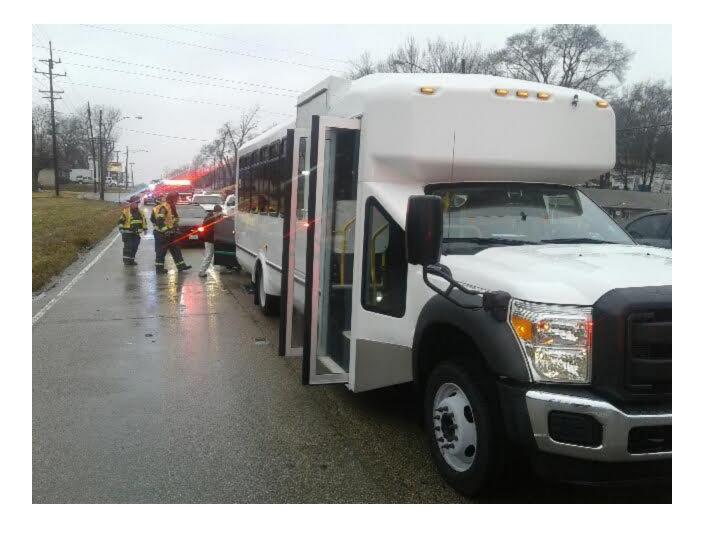

## Car collides with bus on Broadway in Alton, one reported injured

by Dan Brannan, Content Director January 19 2017 3:11 PM

**ALTON** - An older model black Impala collided with a white bus just after 2 p.m. Thursday in the 2800 block of East Broadway in Alton and one person on the bus was transported to a local hospital.

Alton Police, Alton Fire Department and its new ambulance were all at the scene.

The passenger car apparently rear-ended the white bus. It was not known immediately at the scene the type of bus involved in the crash.