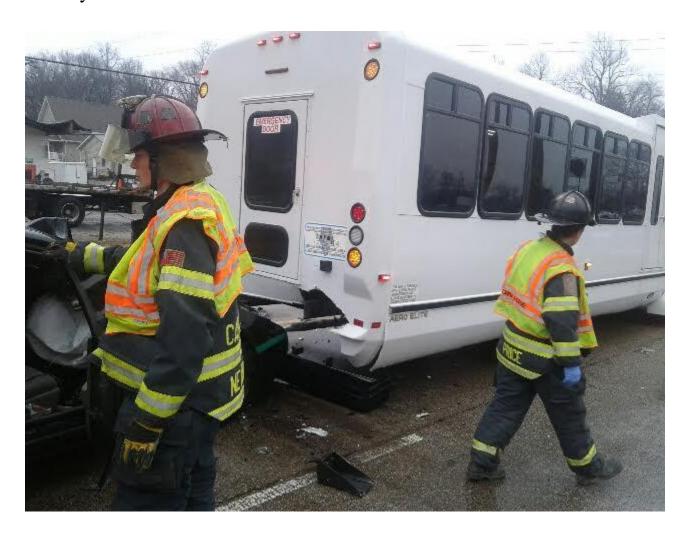

## Car collides with bus on Broadway in Alton, one reported injured

by Dan Brannan, Content Director January 19 2017 3:11 PM

**ALTON** - An older model black Impala collided with a white bus just after 2 p.m. Thursday in the 2800 block of East Broadway in Alton and one person on the bus was transported to a local hospital.

The Alton Police said at the scene the black Impala suffered "excessive front-end damage." The driver of the Impala was not apparently injured, visibly walking around and communicating after the crash.

Alton Police, Alton Fire Department and its new ambulance were all at the scene.

The passenger car apparently rear-ended the white bus. It was not known immediately at the scene the type of bus involved in the crash.