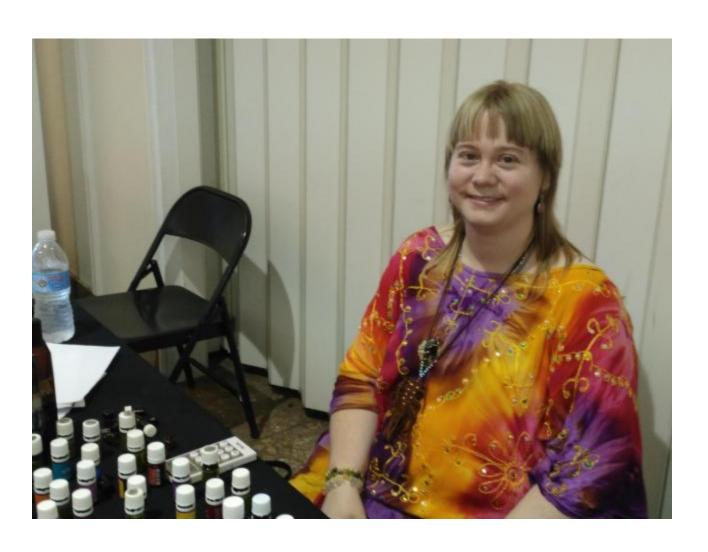

## SEE RELATED VIDEO BELOW:

ALTON – A Psychic Fair at Mystical Journeys on Saturday was very successful, owners Betty Hackney and Marianne Frost said.

The two women said they had a variety of practitioners who performed readings, healings, aromatherapy and even aura photography, popular on the day.

The Alton business is located at 3090 Homer Adams Parkway.

"We both loved it from not only having all the practitioners around, but the vibration energy they provided," the two said. "There is no way you could feel bad with all this wonderful energy around our shop. We had not only our regular customers and some new people who had not been in our shop before."