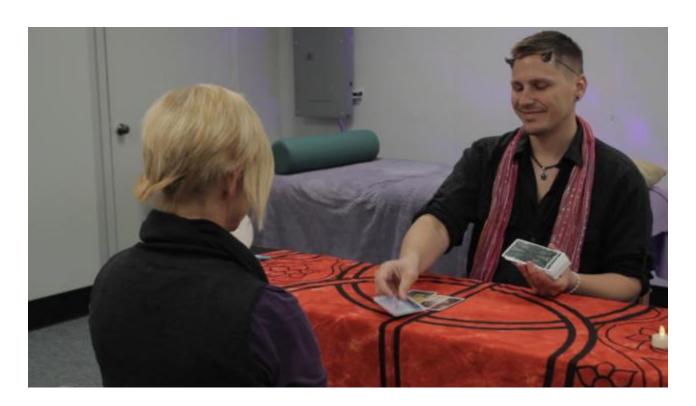

## SEE RELATED VIDEO BELOW:

ALTON – A Psychic Fair at Mystical Journeys on Saturday was very successful, owners Betty Hackney and Marianne Frost said.

The two women said they had a variety of practitioners who performed readings, healings, aromatherapy and even aura photography, popular on the day.

The Alton business is located at 3090 Homer Adams Parkway.

"We both loved it from not only having all the practitioners around, but the vibration energy they provided," the two said. "There is no way you could feel bad with all this wonderful energy around our shop. We had not only our regular customers and some new people who had not been in our shop before."