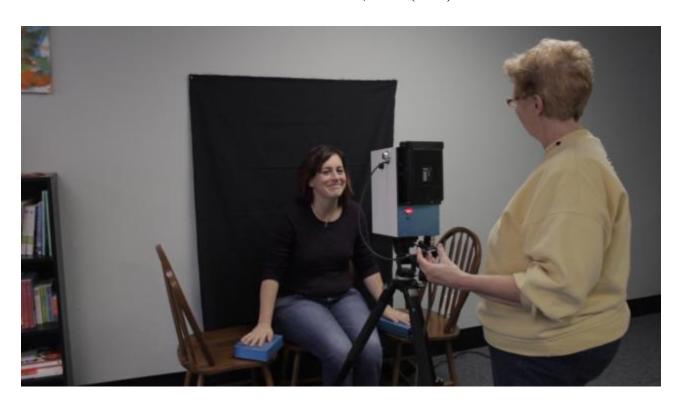

## SEE RELATED VIDEO BELOW:

ALTON – A Psychic Fair at Mystical Journeys on Saturday was very successful, owners Betty Hackney and Marianne Frost said.

The two women said they had a variety of practitioners who performed readings, healings, aromatherapy and even aura photography, popular on the day.

The Alton business is located at 3090 Homer Adams Parkway.

"We both loved it from not only having all the practitioners around, but the vibration energy they provided," the two said. "There is no way you could feel bad with all this wonderful energy around our shop. We had not only our regular customers and some new people who had not been in our shop before."