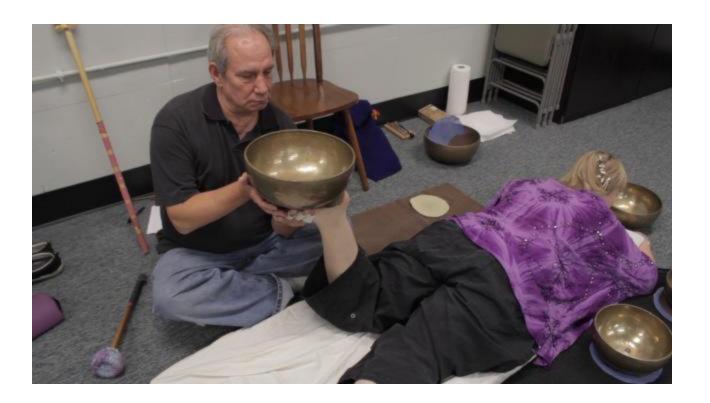

## SEE RELATED VIDEO BELOW:

ALTON – A Psychic Fair at Mystical Journeys on Saturday was very successful, owners Betty Hackney and Marianne Frost said.

The two women said they had a variety of practitioners who performed readings, healings, aromatherapy and even aura photography, popular on the day.

The Alton business is located at 3090 Homer Adams Parkway.

"We both loved it from not only having all the practitioners around, but the vibration energy they provided," the two said. "There is no way you could feel bad with all this wonderful energy around our shop. We had not only our regular customers and some new people who had not been in our shop before."