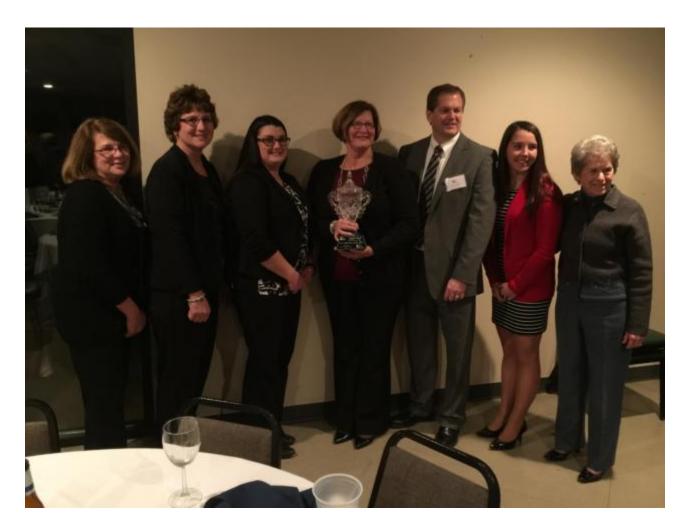

"We were all extremely honored to receive this award and I couldn't be more proud of my team and all they do for Jersey County," said Kim Loy, CPA, Principal of Scheffel Boyle's Jerseyville office. "We have deep roots in this community and greatly appreciate being selected for this recognition. It means a lot to us."

"We are so pleased with Kim and her team, who are so active in the community," said Mary Heitzig, CEO of the JCBA. "There are times when we don't know what we would do without them."

Loy accepted the award on behalf of her team at the JCBA Annual Banquet, which was held on March 3<sup>rd</sup> at the Westlake Country Club in Jerseyville with more than 200 people in attendance.