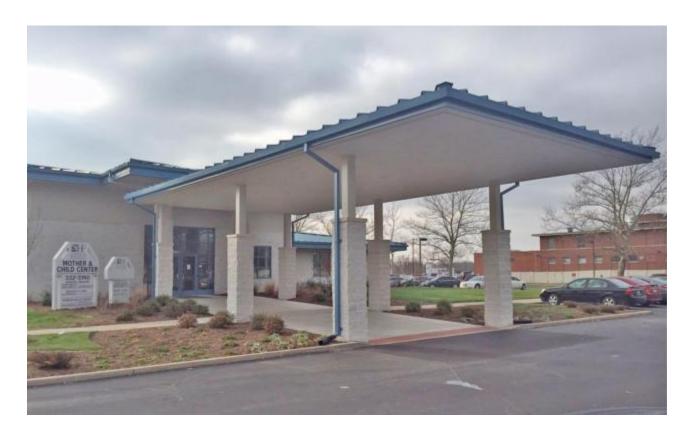

The multi-phased project at the Centreville Health Center involved renovating approximately 24,000 square feet of SIHF's current facility at 6000 Bond Avenue. The project consisted of six phases of renovations to five departments, including pediatrics, pediatric behavioral health, adult medicine, obstetrics and dental, and the addition of an outpatient pharmacy. The facility remained operational while the project was ongoing.