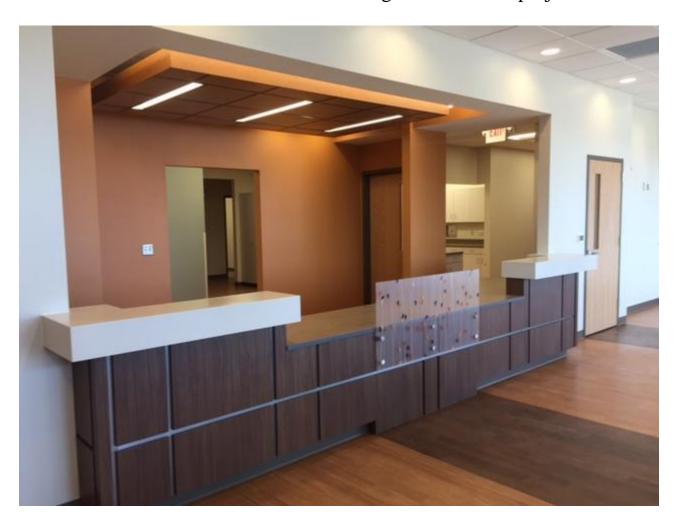

Work on the Charleston center began in September and was completed at the end of January. The project involved renovating an existing retail space into a well-finished medical center. The facility will serve both medical and dental needs for Charleston and the surrounding area.