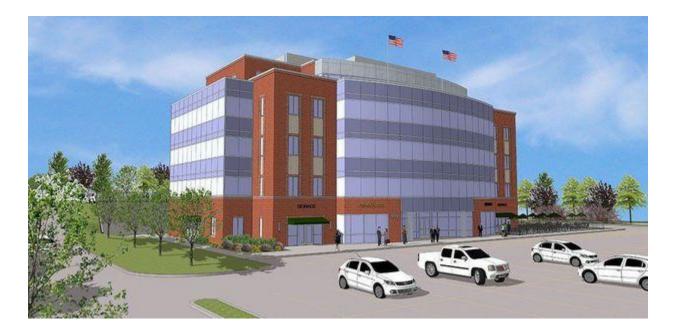

## Korte & Luitjohan Contractors Inc. selected contractor for Columbia, IL., project

February 12 2016 11:35 AM

**EDWARDSVILLE** - Korte & Luitjohan Contractors Inc. was selected as construction manager for the 11 South Project, a \$10 million professional office building in Columbia, IL.

The five-story, 59,365-square-foot project will be situated on the bluffs and have views of the Mississippi River, Jefferson Barracks Bridge and downtown St. Louis.

Quadrant Design Architects and Planners is the architect; BRiC Partnership LLC is the MEP engineer; Millennia Professional Services is the civil engineer; and Kreher Engineering Inc. will serve as structural engineer.